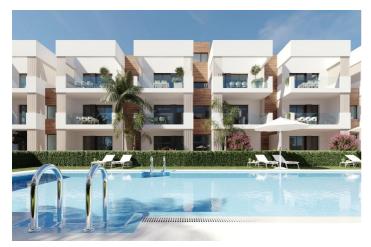

## Costa Calida, San Pedro del Pinatar

NEW BUILD RESIDENTIAL IN SAN PEDRO DEL PINATAR New Build residential complex of modern apartments and penthouses in San Pedro Del Pinatar . Apartments and penthouses with 2 and 3 bedrooms, 2 bathrooms, with open plan kitchen with living area, large terraces, fitted wardrobes, fully equipped bathrooms, terraces. Ground floor apartments has aprivate garden and top floor penthouses has private solarium. Each property has underground parking with storage rooms Landscaping and gardening in the common areas with a careful selection of species appropriate for the area. Complete installation of swimming pool with gresite finish, built-in lighting and with purification system and equipment in a built-in, floor-recessed cabin. San Pedro del Pinatar's privileged location on the Mar Menor and Mediterranean coastline it attracts those with an interest in sailing and watersports, providing marina mooring and sailing clubs, while the beaches and natural mud baths attract those seeking safe sun, sea and sand. San Pedro del Pinatar has an established community and offers an excellent range of activities, including covered swimming pool and sports facilities, as well as a year round programme of social activities by the pleasant winter weather. The benefits of the mud baths, typical of the region, or the calm waters of the Mar Menor, have favoured the growth of Lo Pagán, which currently has all kind of amenities. In addition, it has an excellent location, just 5 minutes from the Commercial Centre Dos Mares. Murcia/Corvera airport is 30 minutes away and Alicante airport is an hour drive away.

## **Features:**

**Features** 

Beach: 2500 Meters

Parking - Space

**Near Commercial Center** 

Near bus route

**Communal Pool** 

Gated