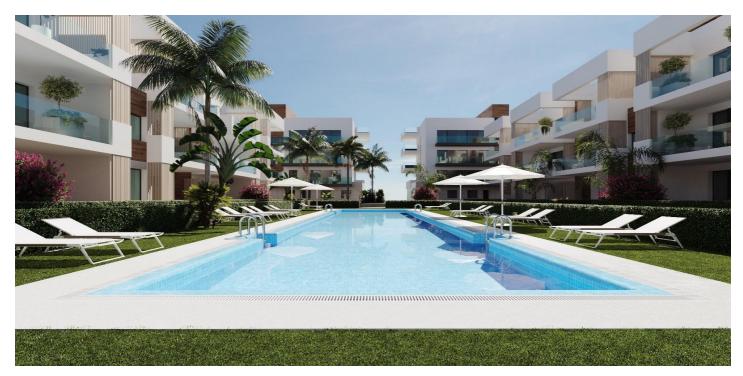

## Costa Calida, San Pedro del Pinatar

NEW BUILD RESIDENTIAL IN SAN PEDRO DEL PINATAR New Build residential complex of modern apartments and penthouses in San Pedro Del Pinatar . Apartments and penthouses with 2 and 3 bedrooms, 2 bathrooms, with open plan kitchen with living area, large terraces, fitted wardrobes, fully equipped bathrooms, terraces. Ground floor apartments has aprivate garden and top floor penthouses has private solarium. Each property has underground parking with storage rooms Landscaping and gardening in the common areas with a careful selection of species appropriate for the area. Complete installation of swimming pool with gresite finish, built-in lighting and with purification system and equipment in a built-in, floor-recessed cabin. San Pedro del Pinatar's privileged location on the Mar Menor and Mediterranean coastline it attracts those with an interest in sailing and watersports, providing marina mooring and sailing clubs, while the beaches and natural mud baths attract those seeking safe sun, sea and sand. San Pedro del Pinatar has an established community and offers an excellent range of activities, including covered swimming pool and sports facilities, as well as a year round programme of social activities by the pleasant winter weather. The benefits of the mud baths, typical of the region, or the calm waters of the Mar Menor, have favoured the growth of Lo Pagán, which currently has all kind of amenities. In addition, it has an excellent location, just 5 minutes from the Commercial Centre Dos Mares. Murcia/Corvera airport is 30 minutes away and Alicante airport is an hour drive away.

## **Features:**

**Features** 

Beach: 2500 Meters

Parking - Space

**Near Commercial Center** 

Near bus route

**Communal Pool** 

Gated