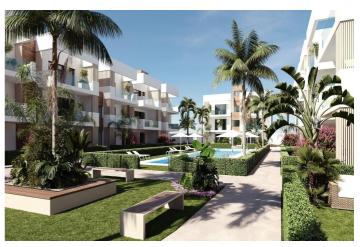

## Costa Calida, San Pedro del Pinatar

NEW BUILD RESIDENTIAL IN SAN PEDRO DEL PINATAR New Build residential complex of modern apartments and penthouses in San Pedro Del Pinatar . Apartments and penthouses with 2 and 3 bedrooms, 2 bathrooms, with open plan kitchen with living area, large terraces, fitted wardrobes, fully equipped bathrooms, terraces. Ground floor apartments has aprivate garden and top floor penthouses has private solarium. Each property has underground parking with storage rooms Landscaping and gardening in the common areas with a careful selection of species appropriate for the area. Complete installation of swimming pool with gresite finish, built-in lighting and with purification system and equipment in a built-in, floor-recessed cabin. San Pedro del Pinatar's privileged location on the Mar Menor and Mediterranean coastline it attracts those with an interest in sailing and watersports, providing marina mooring and sailing clubs, while the beaches and natural mud baths attract those seeking safe sun, sea and sand. San Pedro del Pinatar has an established community and offers an excellent range of activities, including covered swimming pool and sports facilities, as well as a year round programme of social activities by the pleasant winter weather. The benefits of the mud baths, typical of the region, or the calm waters of the Mar Menor, have favoured the growth of Lo Pagán, which currently has all kind of amenities. In addition, it has an excellent location, just 5 minutes from the Commercial Centre Dos Mares. Murcia/Corvera airport is 30 minutes away and Alicante airport is an hour drive away.

## **Features:**

**Features** 

Beach: 2500 Meters

Parking - Space

**Near Commercial Center** 

Near bus route

**Communal Pool** 

Gated