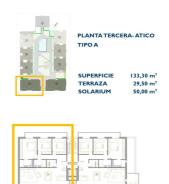

## Penthouse for sale in San Pedro del Pinatar, San Pedro del Pinatar

319,900 €

Reference: N8084

Bedrooms: 3 Bathrooms: 2 Build Size: 133m<sup>2</sup>

Terrace: 79m<sup>2</sup>

Number of Parking Spaces: 1

**Near Schools** 

Useable Build Space: 115 Msq.

Double Bedrooms: 3

Air Conditioning: Pre-Installed

Solarium: Yes Elevator/Lift

Location: Coastal, Urbanisation

Terrace: 79 Msq.