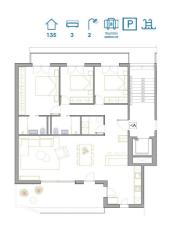

## Penthouse for sale in San Pedro del Pinatar, San Pedro del Pinatar

319,900 €

Reference: N8084

Bedrooms: 3 Bathrooms: 2 Build Size: 133m<sup>2</sup>

Terrace: 79m<sup>2</sup>

Number of Parking Spaces: 1

**Near Schools** 

Useable Build Space: 115 Msq.

Double Bedrooms: 3

Air Conditioning: Pre-Installed

Solarium: Yes Elevator/Lift

Location: Coastal, Urbanisation

Terrace: 79 Msq.