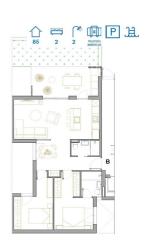

## Ground Floor Apartment for sale in San Pedro del Pinatar, San Pedro del Pinatar

244,900 €

Reference: N8079 Bedrooms: 2 Bathrooms: 2 Plot Size: 19m<sup>2</sup> Build Size: 84m<sup>2</sup>

Terrace: 15m<sup>2</sup>

## **Features:**

**Features** 

garden

Beach: 2500 Meters Parking - Space

Near Commercial Center Useable Build Space: 74 Msq.

Near bus route Communal Pool

Gated

Number of Parking Spaces: 1

Terrace: 15 Msq. Near Schools

Air Conditioning: Pre-Installed

Elevator/Lift

Location: Coastal, Urbanisation

Double Bedrooms: 2

**Energy Rating** 

В

**CO2** Emission Rating