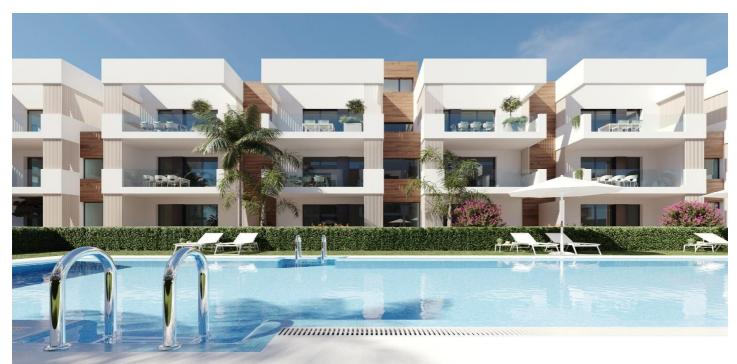

## Costa Calida, San Pedro del Pinatar

NEW BUILD RESIDENTIAL IN SAN PEDRO DEL PINATAR New Build residential complex of modern apartments and penthouses in San Pedro Del Pinatar . Apartments and penthouses with 2 and 3 bedrooms, 2 bathrooms, with open plan kitchen with living area, large terraces, fitted wardrobes, fully equipped bathrooms, terraces. Ground floor apartments has aprivate garden and top floor penthouses has private solarium. Each property has underground parking with storage rooms Landscaping and gardening in the common areas with a careful selection of species appropriate for the area. Complete installation of swimming pool with gresite finish, built-in lighting and with purification system and equipment in a built-in, floor-recessed cabin. San Pedro del Pinatar's privileged location on the Mar Menor and Mediterranean coastline it attracts those with an interest in sailing and watersports, providing marina mooring and sailing clubs, while the beaches and natural mud baths attract those seeking safe sun, sea and sand. San Pedro del Pinatar has an established community and offers an excellent range of activities, including covered swimming pool and sports facilities, as well as a year round programme of social activities by the pleasant winter weather. The benefits of the mud baths, typical of the region, or the calm waters of the Mar Menor, have favoured the growth of Lo Pagán, which currently has all kind of amenities. In addition, it has an excellent location, just 5 minutes from the Commercial Centre Dos Mares. Murcia/Corvera airport is 30 minutes away and Alicante airport is an hour drive away.