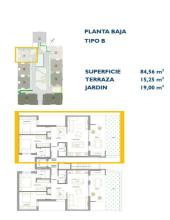

## Ground Floor Apartment for sale in San Pedro del Pinatar, San Pedro del Pinatar

244,900 €

Reference: N8079 Bedrooms: 2 Bathrooms: 2 Plot Size: 19m<sup>2</sup> Build Size: 84m<sup>2</sup>

Terrace: 15m<sup>2</sup>

## **Features:**

**Features** 

garden

Beach: 2500 Meters Parking - Space

Near Commercial Center Useable Build Space: 74 Msq.

Near bus route Communal Pool

Gated

Number of Parking Spaces: 1

Terrace: 15 Msq. Near Schools

Air Conditioning: Pre-Installed

Elevator/Lift

Location: Coastal, Urbanisation

Double Bedrooms: 2

**Energy Rating** 

В

**CO2** Emission Rating