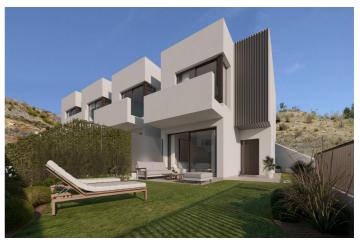

## Costa del Sol East, Rincón de la Victoria

NEW BUILD TOWNHOUSES NEAR MALAGA New Build residential complex is located in Rincón de la Victoria, to the east of Málaga city. Its beautiful beaches, its proximity to all kinds of services and its incomparable landscapes make this municipality an exceptional place to live. Your new villa blends in with this environment that combines privacy, fresh air and open spaces. New Build development consists of 9 townhouses with 3 and 4 bedrooms with private gardens and basement. The design of the homes achieves the perfect architectural balance so that you can enjoy your home from the inside and outside. Kitchens fully fitted. Large covered and uncovered terraces with sea views. Private gardens and spacious basement parking. 5 minutes walking to the beach. Well communicated area with all kind of services. Close to a golf course. Private gardens and basement with parking area . Well communicated area.

## **Features:**

**Features** 

Views: Sea

Beach: 800 Meters

garden

Parking - Space

Near Commercial Center Under-Build / Basement Double Bedrooms: 4

Gated