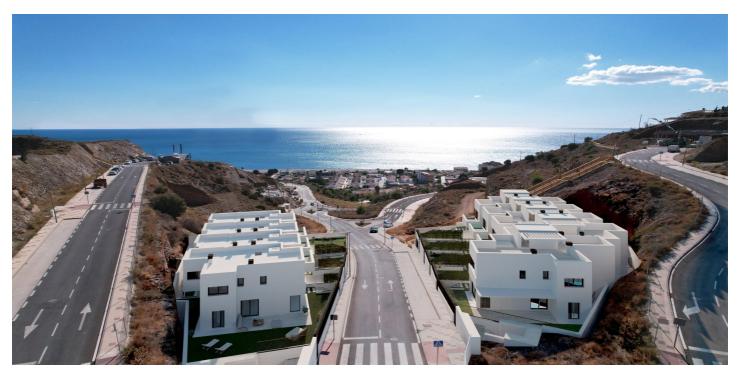

## Costa del Sol East, Rincón de la Victoria

NEW BUILD TOWNHOUSES NEAR MALAGA New Build residential complex is located in Rincón de la Victoria, to the east of Málaga city. Its beautiful beaches, its proximity to all kinds of services and its incomparable landscapes make this municipality an exceptional place to live. Your new villa blends in with this environment that combines privacy, fresh air and open spaces. New Build development consists of 9 townhouses with 3 and 4 bedrooms with private gardens and basement. The design of the homes achieves the perfect architectural balance so that you can enjoy your home from the inside and outside. Kitchens fully fitted. Large covered and uncovered terraces with sea views. Private gardens and spacious basement parking. 5 minutes walking to the beach. Well communicated area with all kind of services. Close to a golf course. Private gardens and basement with parking area . Well communicated area.

## **Features:**

**Features** 

Views: Sea

Beach: 800 Meters

garden

Parking - Space

Near Commercial Center Under-Build / Basement Double Bedrooms: 4

Gated