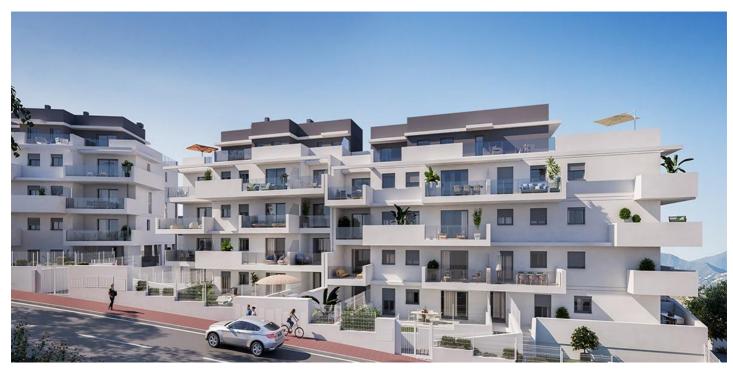

# Costa del Sol, Manilva

NEW BUILD RESIDENTIAL COMPLEX IN LA DUQUESA, MANILVA New Build residential complex consists of 60 apartments and penthouses with 2 and 3 bedrooms in La Duquesa golf, Manilva. The blocks are distributed in ground floor, 2 storeys and penthouse, guaranteeing a variety of housing typologies to suit your needs. All properties has garage and storage room in the basement. Each home stands out for its spacious terraces, providing outdoor spaces ideal for relaxing and enjoying the panoramic views of the golf course that will give you a sense of serenity and wellbeing. The communal areas of the project are designed to provide comfort and luxury, with landscaped spaces that will allow you to connect with nature, a swimming pool with a relaxing beach of sun loungers and a gastroteca that will become the perfect place to socialise and enjoy special moments. This is a place where comfort and quality of life come together to create an exceptional atmosphere. The location is ideal, with a privileged connection to the main roads that make it easy to get around the Costa del Sol and Campo de Gibraltar. In addition, you are surrounded by a complete entertainment environment, with the La Duquesa Marina in the immediate surroundings, a restaurant area to enjoy local and international gastronomy as it is a meeting point for international tourism and a prestigious frontline golf course that will delight lovers of this sport.