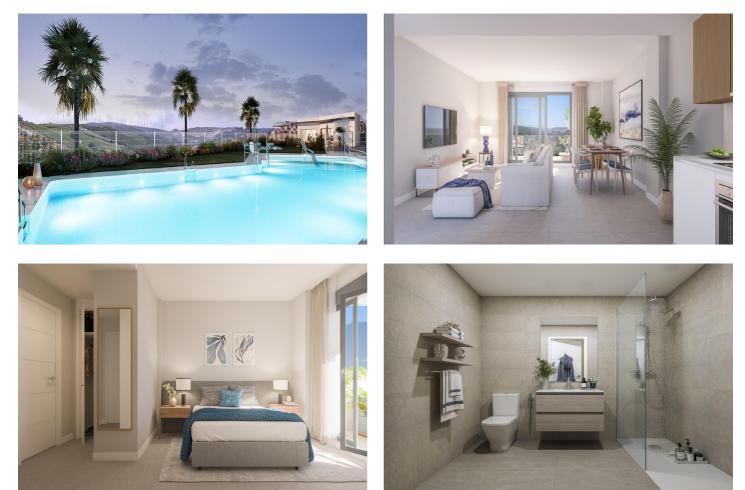

# Costa del Sol, Manilva

NEW BUILD RESIDENTIAL COMPLEX IN LA DUQUESA, MANILVA New Build residential complex consists of 60 apartments and penthouses with 2 and 3 bedrooms in La Duquesa golf, Manilva. The blocks are distributed in ground floor, 2 storeys and penthouse, guaranteeing a variety of housing typologies to suit your needs. All properties has garage and storage room in the basement. Each home stands out for its spacious terraces, providing outdoor spaces ideal for relaxing and enjoying the panoramic views of the golf course that will give you a sense of serenity and wellbeing. The communal areas of the project are designed to provide comfort and luxury, with landscaped spaces that will allow you to connect with nature, a swimming pool with a relaxing beach of sun loungers and a gastroteca that will become the perfect place to socialise and enjoy special moments. This is a place where comfort and quality of life come together to create an exceptional atmosphere. The location is ideal, with a privileged connection to the main roads that make it easy to get around the Costa del Sol and Campo de Gibraltar. In addition, you are surrounded by a complete entertainment environment, with the La Duquesa Marina in the immediate surroundings, a restaurant area to enjoy local and international gastronomy as it is a meeting point for international tourism and a prestigious frontline golf course that will delight lovers of this sport.