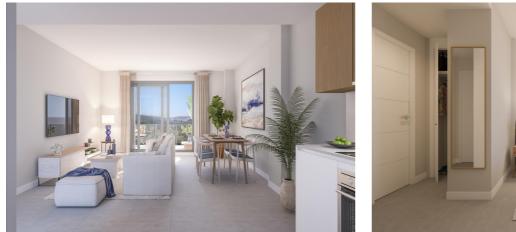

## Ground Floor Apartment for sale in Manilva, Manilva

Reference: SP0604 Bedrooms: 3 Bathrooms: 2 Build Size: 122m<sup>2</sup> Terrace: 43m<sup>2</sup>

## Features:

Features Parking - Space Near Commercial Center Near Golf / Golf Resort Property Communal Pool Gated Number of Parking Spaces: 1 Near Schools Double Bedrooms: 3 Air Conditioning: Pre-Installed Useable Build Space: 91 Msq. Elevator/Lift Location: Coastal, Urbanisation Beach: 1200 Meters Terrace: 43 Msq. CO2 Emission Rating B