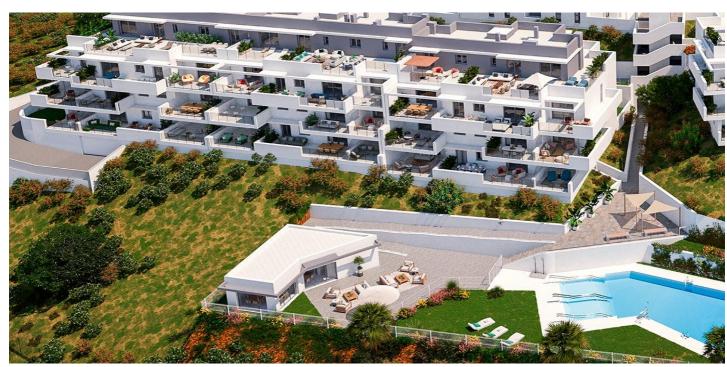

## Costa del Sol, Manilva

NEW BUILD RESIDENTIAL COMPLEX IN LA DUQUESA, MANILVA New Build residential complex consists of 60 apartments and penthouses with 2 and 3 bedrooms in La Duquesa golf, Manilva. The blocks are distributed in ground floor, 2 storeys and penthouse, guaranteeing a variety of housing typologies to suit your needs. All properties has garage and storage room in the basement. Each home stands out for its spacious terraces, providing outdoor spaces ideal for relaxing and enjoying the panoramic views of the golf course that will give you a sense of serenity and wellbeing. The communal areas of the project are designed to provide comfort and luxury, with landscaped spaces that will allow you to connect with nature, a swimming pool with a relaxing beach of sun loungers and a gastroteca that will become the perfect place to socialise and enjoy special moments. This is a place where comfort and quality of life come together to create an exceptional atmosphere. The location is ideal, with a privileged connection to the main roads that make it easy to get around the Costa del Sol and Campo de Gibraltar. In addition, you are surrounded by a complete entertainment environment, with the La Duquesa Marina in the immediate surroundings, a restaurant area to enjoy local and international gastronomy as it is a meeting point for international tourism and a prestigious frontline golf course that will delight lovers of this sport.