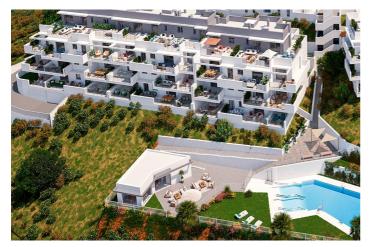

## Costa del Sol, Manilva

NEW BUILD RESIDENTIAL COMPLEX IN LA DUQUESA, MANILVA New Build residential complex consists of 60 apartments and penthouses with 2 and 3 bedrooms in La Duquesa golf, Manilva. The blocks are distributed in ground floor, 2 storeys and penthouse, guaranteeing a variety of housing typologies to suit your needs. All properties has garage and storage room in the basement. Each home stands out for its spacious terraces, providing outdoor spaces ideal for relaxing and enjoying the panoramic views of the golf course that will give you a sense of serenity and wellbeing. The communal areas of the project are designed to provide comfort and luxury, with landscaped spaces that will allow you to connect with nature, a swimming pool with a relaxing beach of sun loungers and a gastroteca that will become the perfect place to socialise and enjoy special moments. This is a place where comfort and quality of life come together to create an exceptional atmosphere. The location is ideal, with a privileged connection to the main roads that make it easy to get around the Costa del Sol and Campo de Gibraltar. In addition, you are surrounded by a complete entertainment environment, with the La Duquesa Marina in the immediate surroundings, a restaurant area to enjoy local and international gastronomy as it is a meeting point for international tourism and a prestigious frontline golf course that will delight lovers of this sport.