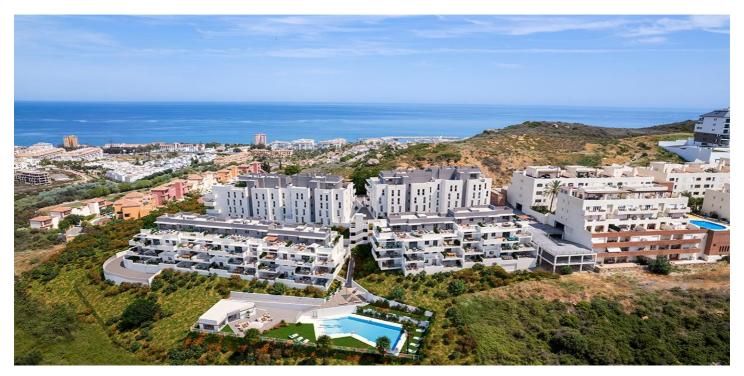

## Costa del Sol, Manilva

NEW BUILD RESIDENTIAL COMPLEX IN LA DUQUESA, MANILVA New Build residential complex consists of 60 apartments and penthouses with 2 and 3 bedrooms in La Duquesa golf, Manilva. The blocks are distributed in ground floor, 2 storeys and penthouse, guaranteeing a variety of housing typologies to suit your needs. All properties has garage and storage room in the basement. Each home stands out for its spacious terraces, providing outdoor spaces ideal for relaxing and enjoying the panoramic views of the golf course that will give you a sense of serenity and wellbeing. The communal areas of the project are designed to provide comfort and luxury, with landscaped spaces that will allow you to connect with nature, a swimming pool with a relaxing beach of sun loungers and a gastroteca that will become the perfect place to socialise and enjoy special moments. This is a place where comfort and quality of life come together to create an exceptional atmosphere. The location is ideal, with a privileged connection to the main roads that make it easy to get around the Costa del Sol and Campo de Gibraltar. In addition, you are surrounded by a complete entertainment environment, with the La Duquesa Marina in the immediate surroundings, a restaurant area to enjoy local and international gastronomy as it is a meeting point for international tourism and a prestigious frontline golf course that will delight lovers of this sport.