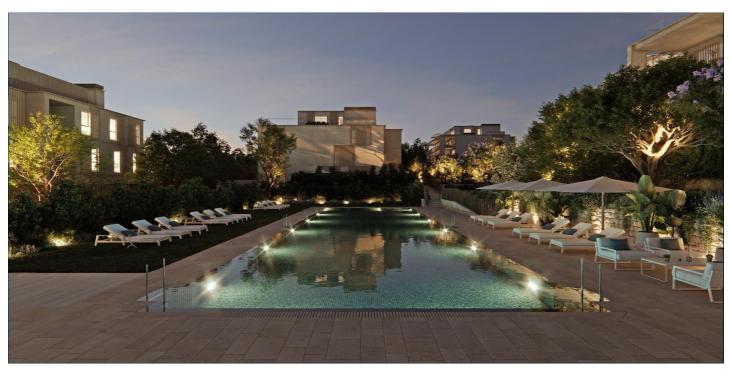

## Costa de Valencia, Godella

NEW BUILD RESIDENTIAL IN GODELLA, VALENCIA Comfort with first class qualities! New Build residential complex is made up of 5 buildings with 20 apartments with 2, 3 and 4 bedrooms, 2 bathrooms, open plan kitchen with spacious living room, fitted wardrobes, terrace. In your new home you will enjoy spacious gardens, sports areas and spectacular swimming pools. Each building has its own garage and storage rooms. Facilities: Communal car park. Sports facilities. Paddle tennis. Swimming pool for children and adults. Multipurpose room and social club. Only 8 km from the centre of Valencia and the airport, with tram and bus stops, nearby shopping centres, several international schools and the Burjassot university campus within walking distance, and at the same time, away from the hustle and bustle of the city centre, make this enclave an ideal place to establish your residence close to the city of Valencia.