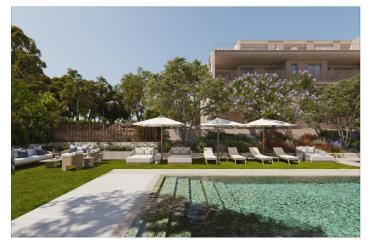

## Costa de Valencia, Godella

NEW BUILD RESIDENTIAL IN GODELLA, VALENCIA Comfort with first class qualities! New Build residential complex is made up of 5 buildings with 20 apartments with 2, 3 and 4 bedrooms, 2 bathrooms, open plan kitchen with spacious living room, fitted wardrobes, terrace. In your new home you will enjoy spacious gardens, sports areas and spectacular swimming pools. Each building has its own garage and storage rooms. Facilities: Communal car park. Sports facilities. Paddle tennis. Swimming pool for children and adults. Multipurpose room and social club. Only 8 km from the centre of Valencia and the airport, with tram and bus stops, nearby shopping centres, several international schools and the Burjassot university campus within walking distance, and at the same time, away from the hustle and bustle of the city centre, make this enclave an ideal place to establish your residence close to the city of Valencia.