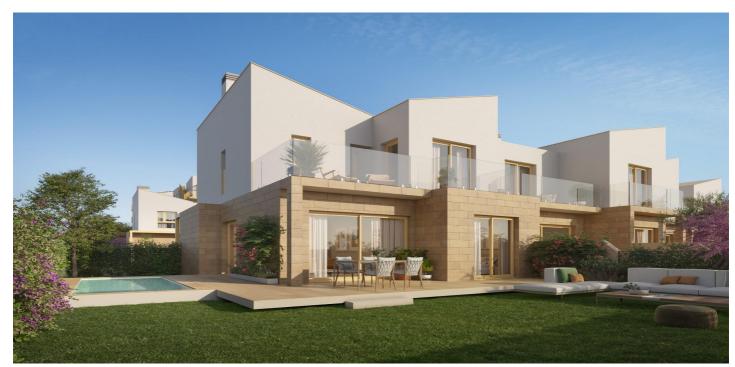

## Townhouse for sale in El Verger, El Verger

Reference: N8025 Bedrooms: 2 Bathrooms: 2 Plot Size: 8m<sup>2</sup> Build Size: 90m<sup>2</sup> Terrace: 21m<sup>2</sup>

## Marina Alta, El Verger

NEW BUILD RESIDENTIAL IN EL VERGEL New Build residential complex of 65 modern 2 bedrooms apartments and 2 and 3 bedrooms townhouses in El Vergel. Following the sustainability and energy efficiency approach of residential complex the designers have created a project where terraced single-family homes predominate. This residential concept provides an environment where communal spaces are accessible to all residents, while each home has its own private spaces, both indoors and outdoors, for daily enjoyment. The communal areas breathe a natural and welcoming atmosphere. As you explore its different areas, you will find perfect spaces for walking, sports, and, above all, for cycling. Experience a unique lifestyle in residential community, where every detail is designed for your comfort and enjoyment. Dive into the refreshing pool, train in the gym, relax in the sauna, and share unforgettable moments with family and friends in the social club. Equipment: Swimming pool GYM Sauna Gardens Social Club Beach point Sustainable energy Residential complex is a communal area that will allow you to enjoy La Almadraba beach in its purest essence. Residents will have access to this beachfront space where they can organise their own events, park their bicycles, store nautical equipment, and take a shower or dip in the pool after enjoying the sea. A gateway to the sea on the shores of La Almadraba beach in Denia.

## Features:

Features Gym garden Parking - Space Near Commercial Center **Communal Pool** Useable Build Space: 73 Msq. Gated Number of Parking Spaces: 1 **Near Schools** Terrace: 21 Msq. **Near Childrens Parks** Air Conditioning: Yes Beach: 700 Meters Location: Coastal, Urbanisation Double Bedrooms: 2