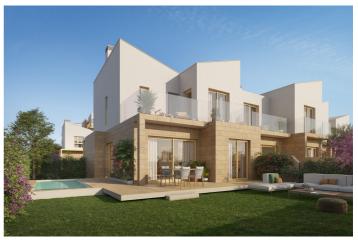

## Townhouse for sale in El Verger, El Verger

447,000 €

Reference: N8026 Bedrooms: 3 Bathrooms: 2 Plot Size: 47m<sup>2</sup> Build Size: 115m<sup>2</sup> Terrace: 31m<sup>2</sup>

## Marina Alta, El Verger

NEW BUILD RESIDENTIAL IN EL VERGEL New Build residential complex of 65 modern 2 bedrooms apartments and 2 and 3 bedrooms townhouses in El Vergel. Following the sustainability and energy efficiency approach of residential complex the designers have created a project where terraced single-family homes predominate. This residential concept provides an environment where communal spaces are accessible to all residents, while each home has its own private spaces, both indoors and outdoors, for daily enjoyment. The communal areas breathe a natural and welcoming atmosphere. As you explore its different areas, you will find perfect spaces for walking, sports, and, above all, for cycling. Experience a unique lifestyle in residential community, where every detail is designed for your comfort and enjoyment. Dive into the refreshing pool, train in the gym, relax in the sauna, and share unforgettable moments with family and friends in the social club. Equipment: Swimming pool GYM Sauna Gardens Social Club Beach point Sustainable energy Residential complex is a communal area that will allow you to enjoy La Almadraba beach in its purest essence. Residents will have access to this beachfront space where they can organise their own events, park their bicycles, store nautical equipment, and take a shower or dip in the pool after enjoying the sea. A gateway to the sea on the shores of La Almadraba beach in Denia.