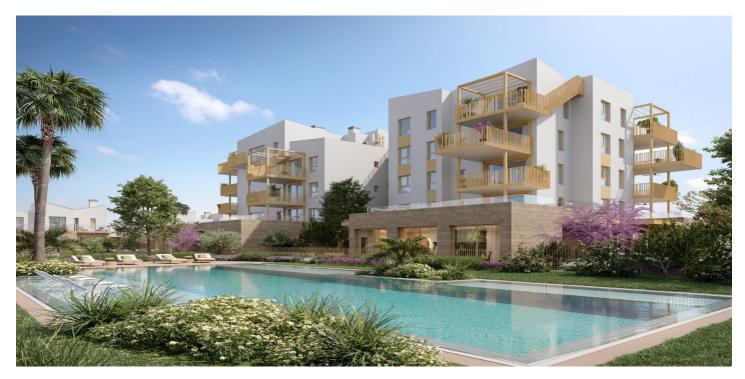

## Marina Alta, El Verger

NEW BUILD RESIDENTIAL IN EL VERGEL New Build residential complex of 65 modern 2 bedrooms apartments and 2 and 3 bedrooms townhouses in El Vergel. Following the sustainability and energy efficiency approach of residential complex the designers have created a project where terraced single-family homes predominate. This residential concept provides an environment where communal spaces are accessible to all residents, while each home has its own private spaces, both indoors and outdoors, for daily enjoyment. The communal areas breathe a natural and welcoming atmosphere. As you explore its different areas, you will find perfect spaces for walking, sports, and, above all, for cycling. Experience a unique lifestyle in residential community, where every detail is designed for your comfort and enjoyment. Dive into the refreshing pool, train in the gym, relax in the sauna, and share unforgettable moments with family and friends in the social club. Equipment: Swimming pool GYM Sauna Gardens Social Club Beach point Sustainable energy Residential complex is a communal area that will allow you to enjoy La Almadraba beach in its purest essence. Residents will have access to this beachfront space where they can organise their own events, park their bicycles, store nautical equipment, and take a shower or dip in the pool after enjoying the sea. A gateway to the sea on the shores of La Almadraba beach in Denia.