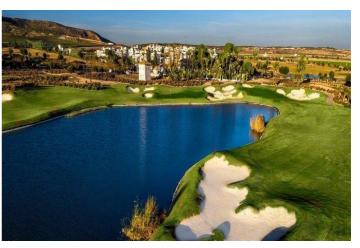

## Bajo Guadalentín, Alhama de Murcia

NEW BUILD VILLAS IN CONDADO DE ALHAMA GOLF COURSE New build residential complex of villas in Condado de Alhama Golf Resort. Villas with 3 bedrooms, 2 bathrooms, open plan kitchen with living room, fitted wardrobes, terrace, private solarium and parking space in the garden. All villas include private swimming pool of 21 m2. INCLUDED in the price: - ALLOCATED PARKING SPACE in the private garden. - SOLARIUM with outside staircase. - BATHROOMS: the shower screens, vanities, mirrors and the LED lighting embedded in the false ceiling. - KITCHEN: the extractor fan, the LED lighting embedded in the ceiling. - AIR CONDITIONING pre-installed. - BUILT-IN CABINETS are lined. - ELECTRIC BLINDS. - AEROTHERMIA system. - WATER SOFTENER installation. - CHARGING POINT for ELECTRIC & HYBRID VEHICLE installation. - PRIVATE SWIMMING POOL. Located into the private enclosed golf resort of Condado de Alhama, between Alhama de Murcia and Mazarrón. Condado de Alhama Golf Resort is a fantastic Golf Resort with many facilities and services . A shopping centre, a sports centre, a variety of bars and restaurants, supermarkets and over 25 communal swimming pools and gardens. Condado de Alhama Golf Resort has its own Jack Nicklaus designed golf course and is only 15 minutes from the beautiful beaches of Bolnuevo and Mazarron. Mazarron has over 35 km of coastline, much of which is unspoilt coastline. Numerous beaches in the Bay of Mazarron have been awarded the Blue Flag for their quality. Condado de Alhama Golf Resort is only 20 minutes from the new Corvera International Airport.