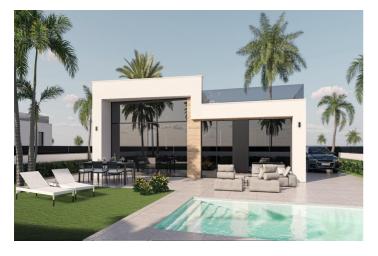

## Detached Villa for sale in Alhama de Murcia, Alhama de Murcia

305,000€

Reference: N8029 Bedrooms: 3 Bathrooms: 2 Plot Size: 300m<sup>2</sup> Build Size: 100m<sup>2</sup> Terrace: 64m<sup>2</sup>

## Bajo Guadalentín, Alhama de Murcia

NEW BUILD VILLAS IN CONDADO DE ALHAMA GOLF COURSE New build residential complex of villas in Condado de Alhama Golf Resort. Villas with 3 bedrooms, 2 bathrooms, open plan kitchen with living room, fitted wardrobes, terrace, private solarium and parking space in the garden. All villas include private swimming pool of 21 m2. INCLUDED in the price: - ALLOCATED PARKING SPACE in the private garden. - SOLARIUM with outside staircase. - BATHROOMS: the shower screens, vanities, mirrors and the LED lighting embedded in the false ceiling. - KITCHEN: the extractor fan, the LED lighting embedded in the ceiling. - AIR CONDITIONING pre-installed. - BUILT-IN CABINETS are lined. - ELECTRIC BLINDS. - AEROTHERMIA system. - WATER SOFTENER installation. - CHARGING POINT for ELECTRIC & HYBRID VEHICLE installation. - PRIVATE SWIMMING POOL. Located into the private enclosed golf resort of Condado de Alhama, between Alhama de Murcia and Mazarrón. Condado de Alhama Golf Resort is a fantastic Golf Resort with many facilities and services . A shopping centre, a sports centre, a variety of bars and restaurants, supermarkets and over 25 communal swimming pools and gardens. Condado de Alhama Golf Resort has its own Jack Nicklaus designed golf course and is only 15 minutes from the beautiful beaches of Bolnuevo and Mazarron. Mazarron has over 35 km of coastline, much of which is unspoilt coastline. Numerous beaches in the Bay of Mazarron have been awarded the Blue Flag for their quality. Condado de Alhama Golf Resort is only 20 minutes from the new Corvera International Airport.