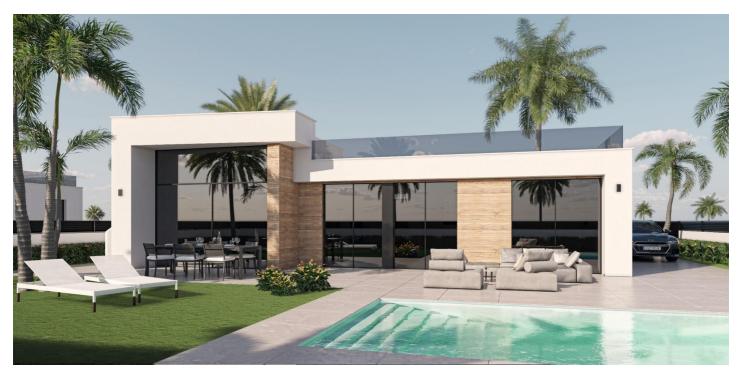

## Detached Villa for sale in Alhama de Murcia, Alhama de Murcia

305,000€

Reference: N8029 Bedrooms: 3 Bathrooms: 2 Plot Size: 300m<sup>2</sup> Build Size: 100m<sup>2</sup> Terrace: 64m<sup>2</sup>

## Bajo Guadalentín, Alhama de Murcia

NEW BUILD VILLAS IN CONDADO DE ALHAMA GOLF COURSE New build residential complex of villas in Condado de Alhama Golf Resort. Villas with 3 bedrooms, 2 bathrooms, open plan kitchen with living room, fitted wardrobes, terrace, private solarium and parking space in the garden. All villas include private swimming pool of 21 m2. INCLUDED in the price: - ALLOCATED PARKING SPACE in the private garden. - SOLARIUM with outside staircase. - BATHROOMS: the shower screens, vanities, mirrors and the LED lighting embedded in the false ceiling. - KITCHEN: the extractor fan, the LED lighting embedded in the ceiling. - AIR CONDITIONING pre-installed. - BUILT-IN CABINETS are lined. - ELECTRIC BLINDS. - AEROTHERMIA system. - WATER SOFTENER installation. - CHARGING POINT for ELECTRIC & HYBRID VEHICLE installation. - PRIVATE SWIMMING POOL. Located into the private enclosed golf resort of Condado de Alhama, between Alhama de Murcia and Mazarrón. Condado de Alhama Golf Resort is a fantastic Golf Resort with many facilities and services . A shopping centre, a sports centre, a variety of bars and restaurants, supermarkets and over 25 communal swimming pools and gardens. Condado de Alhama Golf Resort has its own Jack Nicklaus designed golf course and is only 15 minutes from the beautiful beaches of Bolnuevo and Mazarron. Mazarron has over 35 km of coastline, much of which is unspoilt coastline. Numerous beaches in the Bay of Mazarron have been awarded the Blue Flag for their quality. Condado de Alhama Golf Resort is only 20 minutes from the new Corvera International Airport.