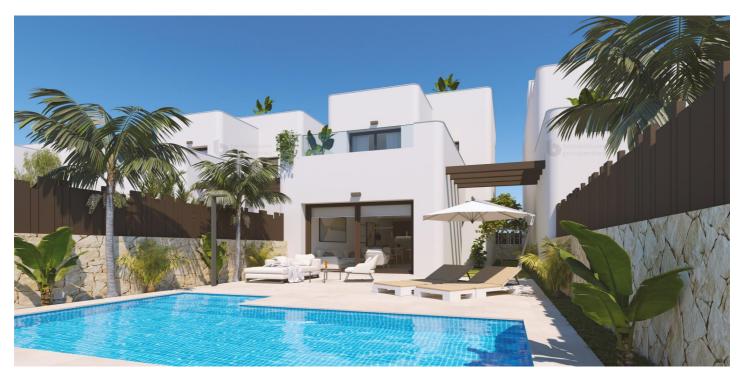

## Detached Villa for sale in Pilar de la Horadada, Orihuela

539,900€

Reference: SP0593 Bedrooms: 3 Bathrooms: 3 Plot Size: 91m<sup>2</sup> Build Size: 131m<sup>2</sup> Terrace: 39m<sup>2</sup>

## Costa Blanca South, Pilar de la Horadada

NEW BUILD VILLAS IN MIL PALMERAS New Build residential of villas in Mila Palmeras designed to enjoy the Mediterranean climate. Each villa has magnificent terraces, solarium and a beautiful garden with a designer swimming pool. With an unbeatable orientation, close to the beach and within a consolidated urbanization with sports facilities and leisure areas. The properties have spacious rooms distributed over 2 floors. On the ground floor, linked to the garden, we find a bright living-dining room plus kitchen as well as a double bedroom and bathroom. On the first floor there are 2 further double bedrooms each with their own bathroom. A fantastic solarium completes the whole on the roof floor. Mil Palmeras is situated in a privileged area of Torre de la Horadada. Its tranquillity as well as its proximity to the beach and all kinds of services make it an unbeatable enclave. Villasl located close to the sandy beach with a promenade between Campoamor and Torre de la Horadada, all amenities you need such schools, restaurants, sports facilities etc which are open all year round. The village has a little square and a great 'restaurant alley' which is packed with international restaurants and the Lo Monte Natural Park which is a special reserve for birds. The natural park of Rio Seco is also here for lovers of nature and hiking. Murcia and Alicante airports located 45 minutes away.

## **Features:**

**Features** 

Beach: 800 Meters

Private pool

garden

Location: Coastal Parking - Space

**Near Commercial Center** 

Gated