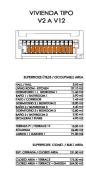

## Detached Villa for sale in Pilar de la Horadada, Orihuela

539,900€

Reference: SP0593 Bedrooms: 3 Bathrooms: 3 Plot Size: 91m<sup>2</sup> Build Size: 131m<sup>2</sup> Terrace: 39m<sup>2</sup>

Number of Parking Spaces: 1

**Near Schools** 

Double Bedrooms: 3

Useable Build Space: 110 Msq. Air Conditioning: Pre-Installed

Solarium: Yes Terrace: 39 Msq. **Energy Rating** 

В

**CO2** Emission Rating

В