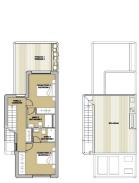

## Costa Blanca South, Pilar de la Horadada

NEW BUILD VILLAS IN MIL PALMERAS New Build residential of villas in Mila Palmeras designed to enjoy the Mediterranean climate. Each villa has magnificent terraces, solarium and a beautiful garden with a designer swimming pool. With an unbeatable orientation, close to the beach and within a consolidated urbanization with sports facilities and leisure areas. The properties have spacious rooms distributed over 2 floors. On the ground floor, linked to the garden, we find a bright living-dining room plus kitchen as well as a double bedroom and bathroom. On the first floor there are 2 further double bedrooms each with their own bathroom. A fantastic solarium completes the whole on the roof floor. Mil Palmeras is situated in a privileged area of Torre de la Horadada. Its tranquillity as well as its proximity to the beach and all kinds of services make it an unbeatable enclave. Villasl located close to the sandy beach with a promenade between Campoamor and Torre de la Horadada, all amenities you need such schools, restaurants, sports facilities etc which are open all year round. The village has a little square and a great 'restaurant alley' which is packed with international restaurants and the Lo Monte Natural Park which is a special reserve for birds. The natural park of Rio Seco is also here for lovers of nature and hiking. Murcia and Alicante airports located 45 minutes away.