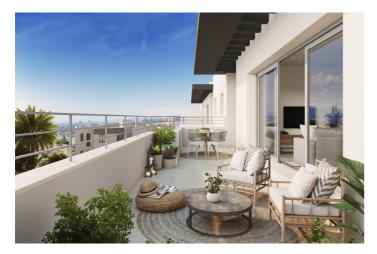

## Costa del Sol, Estepona

NEW DEVELOPMENT NEXT TO ESTEPONA Exclusive development of 115 properties from 1 to 4 bedrooms, with a choice of spectacular penthouses or ground floor apartments with private garden. All the properties have large windows connected to generous terraces. All of them also have parking and storage room. Impressive communal areas: 2 swimming pools for adults and children, gymnasium and social club, surrounded by extensive gardens. Located in an incomparable natural environment, every detail has been taken care of to achieve a concept of "open spaces", where functionality and its south-facing orientation make light the main protagonist. Chosen by Forbes magazine as one of the 10 best residential developments currently being marketed in Spain. Situated in a privileged location, next to Estepona, just a few minutes from the beach and very close to the Valle Romano golf course. Only 10 minutes from Marbella, and 45 minutes from Malaga International Airport. You can enjoy a real quality of life, with an average annual temperature of 20° and more than 320 days of sunshine a year. You will enjoy a wide variety of golf courses, kilometres of tranquil coastline, sun, nature, and the gastronomy of the area, from its international restaurants to its welcoming local cuisine. It perfectly combines the tradition of its cobbled streets of whitewashed houses and patios with their pots of colourful flowers, with modernity and the best leisure facilities on the Costa del Sol. It boasts a privileged location between the sea and the mountains, making it one of the most attractive tourist destinations in the province.