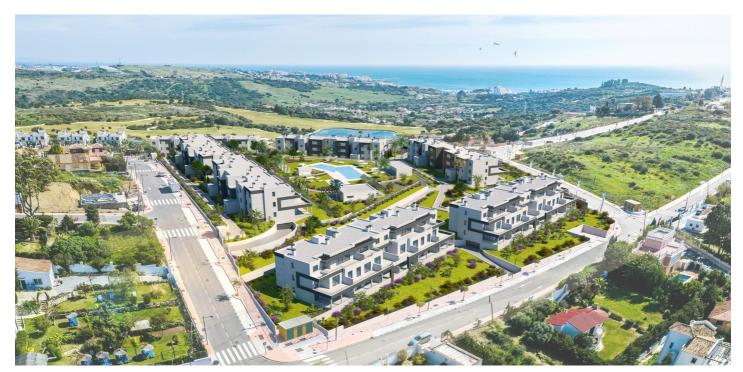

## Costa del Sol, Estepona

NEW DEVELOPMENT NEXT TO ESTEPONA Exclusive development of 115 properties from 1 to 4 bedrooms, with a choice of spectacular penthouses or ground floor apartments with private garden. All the properties have large windows connected to generous terraces. All of them also have parking and storage room. Impressive communal areas: 2 swimming pools for adults and children, gymnasium and social club, surrounded by extensive gardens. Located in an incomparable natural environment, every detail has been taken care of to achieve a concept of "open spaces", where functionality and its south-facing orientation make light the main protagonist. Chosen by Forbes magazine as one of the 10 best residential developments currently being marketed in Spain. Situated in a privileged location, next to Estepona, just a few minutes from the beach and very close to the Valle Romano golf course. Only 10 minutes from Marbella, and 45 minutes from Malaga International Airport. You can enjoy a real quality of life, with an average annual temperature of 20° and more than 320 days of sunshine a year. You will enjoy a wide variety of golf courses, kilometres of tranquil coastline, sun, nature, and the gastronomy of the area, from its international restaurants to its welcoming local cuisine. It perfectly combines the tradition of its cobbled streets of whitewashed houses and patios with their pots of colourful flowers, with modernity and the best leisure facilities on the Costa del Sol. It boasts a privileged location between the sea and the mountains, making it one of the most attractive tourist destinations in the province.