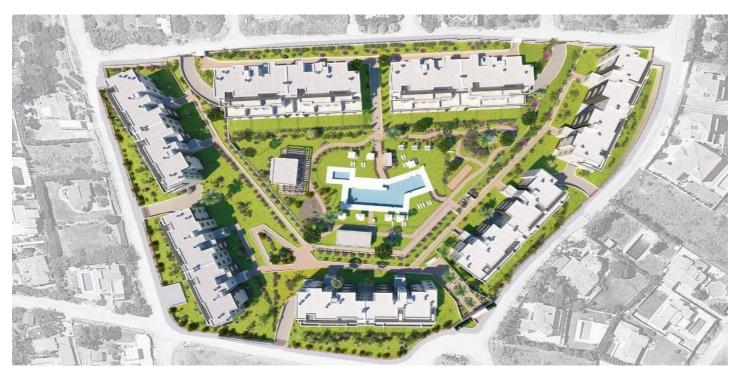

## Costa del Sol, Estepona

NEW DEVELOPMENT NEXT TO ESTEPONA Exclusive development of 115 properties from 1 to 4 bedrooms, with a choice of spectacular penthouses or ground floor apartments with private garden. All the properties have large windows connected to generous terraces. All of them also have parking and storage room. Impressive communal areas: 2 swimming pools for adults and children, gymnasium and social club, surrounded by extensive gardens. Located in an incomparable natural environment, every detail has been taken care of to achieve a concept of "open spaces", where functionality and its south-facing orientation make light the main protagonist. Chosen by Forbes magazine as one of the 10 best residential developments currently being marketed in Spain. Situated in a privileged location, next to Estepona, just a few minutes from the beach and very close to the Valle Romano golf course. Only 10 minutes from Marbella, and 45 minutes from Malaga International Airport. You can enjoy a real quality of life, with an average annual temperature of 20° and more than 320 days of sunshine a year. You will enjoy a wide variety of golf courses, kilometres of tranquil coastline, sun, nature, and the gastronomy of the area, from its international restaurants to its welcoming local cuisine. It perfectly combines the tradition of its cobbled streets of whitewashed houses and patios with their pots of colourful flowers, with modernity and the best leisure facilities on the Costa del Sol. It boasts a privileged location between the sea and the mountains, making it one of the most attractive tourist destinations in the province.