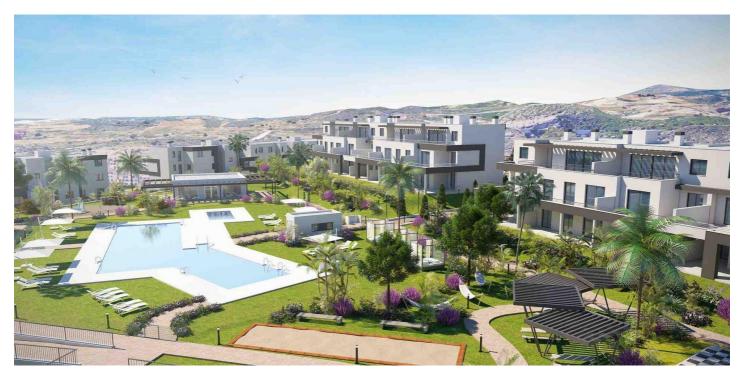

## Costa del Sol, Estepona

NEW DEVELOPMENT NEXT TO ESTEPONA Exclusive development of 115 properties from 1 to 4 bedrooms, with a choice of spectacular penthouses or ground floor apartments with private garden. All the properties have large windows connected to generous terraces. All of them also have parking and storage room. Impressive communal areas: 2 swimming pools for adults and children, gymnasium and social club, surrounded by extensive gardens. Located in an incomparable natural environment, every detail has been taken care of to achieve a concept of "open spaces", where functionality and its south-facing orientation make light the main protagonist. Chosen by Forbes magazine as one of the 10 best residential developments currently being marketed in Spain. Situated in a privileged location, next to Estepona, just a few minutes from the beach and very close to the Valle Romano golf course. Only 10 minutes from Marbella, and 45 minutes from Malaga International Airport. You can enjoy a real quality of life, with an average annual temperature of 20° and more than 320 days of sunshine a year. You will enjoy a wide variety of golf courses, kilometres of tranquil coastline, sun, nature, and the gastronomy of the area, from its international restaurants to its welcoming local cuisine. It perfectly combines the tradition of its cobbled streets of whitewashed houses and patios with their pots of colourful flowers, with modernity and the best leisure facilities on the Costa del Sol. It boasts a privileged location between the sea and the mountains, making it one of the most attractive tourist destinations in the province.