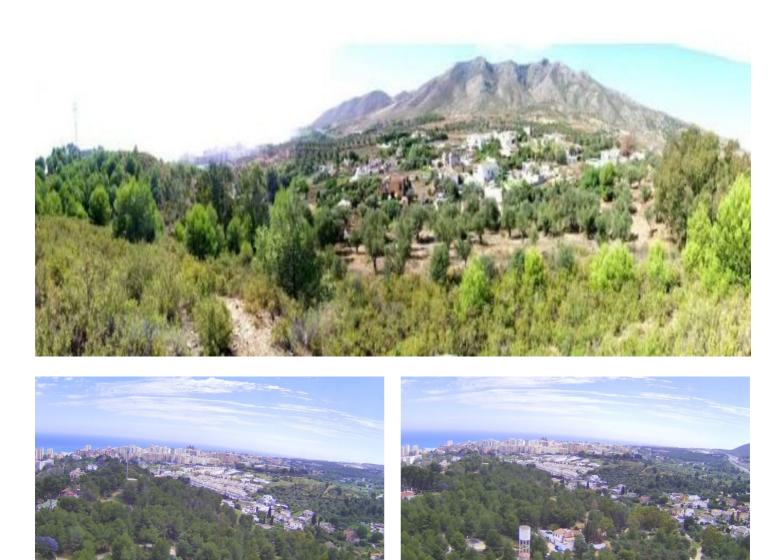

## Costa del Sol, Torremolinos

"Attention Investors! Urban Land Investment Opportunity in the Sierra de Torremolinos Strategic Location This land is located in the Sierra de Torremolinos, adjacent to the El Pinar and Las Velas urbanizations. It is close to the highway, the Conference Center, and the upcoming largest shopping and entertainment center in Andalusia (INTU). Additionally, the land borders the future largest golf course in Málaga, which has already obtained final approval. Land Characteristics Total Area of the Partial Plan: 54,055 m<sup>2</sup>. Classification: Urban Residential compatible with other uses. Type of Land: Programmed Developable Land (SUP) – SUP R. 2-4. Gross Buildability: 0.20 m<sup>2</sup>/m<sup>2</sup>. Building Density: 15 homes per hectare. Applicable Ordinance: UAS-2 - Minimum plot of 400 m<sup>2</sup>. Compensation System: Compensation. Number of Buildable Homes in the Sector: 81 homes. Altitude: The highest point of the land has an altitude of 97.94 meters above sea level, and the lowest point is at an altitude of 59 meters. Additional Information Available Planning Sheet: Approved by the Torremolinos City Council. Bases and Statutes of the Compensation Board: Approved and published in the Official Gazette of the Province (BOP). Sector Report and Description: Technical and specific details about the URO2 sector. Highlighted Features Panoramic Views: The land offers impressive views of the sea, the city of Málaga, and the Sierra. Major Adjacent Projects: Adjacent to the future largest golf course in Málaga and approximately 1 km from the advanced project for the construction of the largest shopping and entertainment center in southern Spain. More information about this project can be found at the following link: INTU Shopping Center. Purchase Options Majority Partial Purchase: Plots: Purchase of the majority owner's plot (22,540 m<sup>2</sup>) and Shelley's plot (16,318 m<sup>2</sup>), totaling 38,858 m<sup>2</sup>. Percentage: Represents 71.90% of the total sector. Price: 120 € per square meter, totaling 4.662. 960 €, negotiable depending on the payment method. Total Purchase: Plots: Purchase of all plots except one with an existing house and another smaller than 400 m<sup>2</sup>. Price: 6.300. 000€, also negotiable. Conclusion This is an excellent opportunity for investors looking to acquire urban land in a developing area with great appreciation prospects. Don't miss this unique opportunity in the Sierra de Torremolinos. If you want to receive a complete dossier with all the information, do not hesitate to contact us."