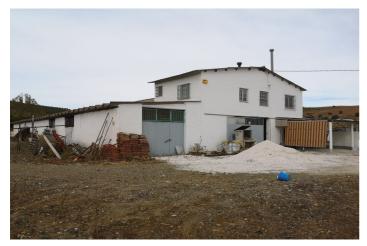

## Valle del Guadalhorce, Coín

58 hectares in Coin with unlimited water. Fantastic farm in Coin bordering Rio Grande, fenced and with very good access. There are two warehouses on the farm, one of 600m2 and the other of 400m2. It also has 3 homes to reform deeded as homes. It is divided into several plots The farm borders the river, the well is approximately 10 meters from the river. It has 2 pumps of 40 hp that take out 54 cubic meters per hour and the cistern has a capacity of one million liters. At the moment: 10,000 OLIVE TREES 5,000 AVOCADOS 18,000 ORANGE TREES. On the farm you can plant more since there are unplanted pieces. Ideal for planting avocados. We have soil and water analysis. Road access. Link Video Drone https://youtu.be/\_q6sqdH8Vvc