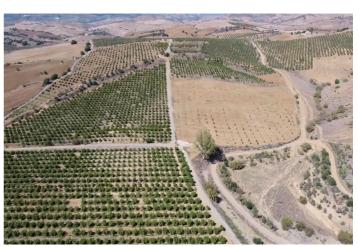

## Valle del Guadalhorce, Coín

58 hectares in Coin with unlimited water. Fantastic farm in Coin bordering Rio Grande, fenced and with very good access. There are two warehouses on the farm, one of 600m2 and the other of 400m2. It also has 3 homes to reform deeded as homes. It is divided into several plots The farm borders the river, the well is approximately 10 meters from the river. It has 2 pumps of 40 hp that take out 54 cubic meters per hour and the cistern has a capacity of one million liters. At the moment: 10,000 OLIVE TREES 5,000 AVOCADOS 18,000 ORANGE TREES. On the farm you can plant more since there are unplanted pieces. Ideal for planting avocados. We have soil and water analysis. Road access. Link Video Drone https://youtu.be/\_q6sqdH8Vvc