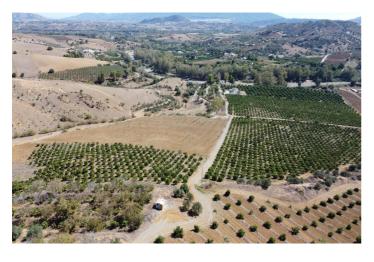

## Valle del Guadalhorce, Coín

58 hectares in Coin with unlimited water. Fantastic farm in Coin bordering Rio Grande, fenced and with very good access. There are two warehouses on the farm, one of 600m2 and the other of 400m2. It also has 3 homes to reform deeded as homes. It is divided into several plots The farm borders the river, the well is approximately 10 meters from the river. It has 2 pumps of 40 hp that take out 54 cubic meters per hour and the cistern has a capacity of one million liters. At the moment: 10,000 OLIVE TREES 5,000 AVOCADOS 18,000 ORANGE TREES. On the farm you can plant more since there are unplanted pieces. Ideal for planting avocados. We have soil and water analysis. Road access. Link Video Drone https://youtu.be/\_q6sqdH8Vvc