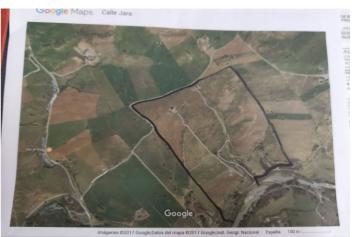

## Valle del Guadalhorce, Coín

58 hectares in Coin with unlimited water. Fantastic farm in Coin bordering Rio Grande, fenced and with very good access. There are two warehouses on the farm, one of 600m2 and the other of 400m2. It also has 3 homes to reform deeded as homes. It is divided into several plots The farm borders the river, the well is approximately 10 meters from the river. It has 2 pumps of 40 hp that take out 54 cubic meters per hour and the cistern has a capacity of one million liters. At the moment: 10,000 OLIVE TREES 5,000 AVOCADOS 18,000 ORANGE TREES. On the farm you can plant more since there are unplanted pieces. Ideal for planting avocados. We have soil and water analysis. Road access. Link Video Drone https://youtu.be/\_q6sqdH8Vvc