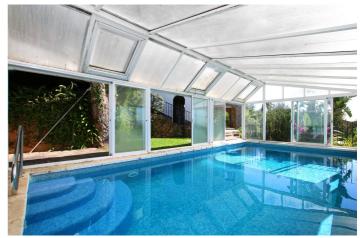

The villa also features a barbecue area perfect for outdoor gatherings and special moments with loved ones, all against the backdrop of stunning panoramic views. Additionally, you can enjoy a heated pool and sauna, adding a touch of luxury and relaxation to your lifestyle.