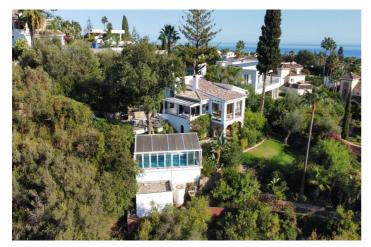

## Costa del Sol, El Rosario

Welcome to this charming Andalusian villa in El Rosario de Marbella, an oasis of tranquility with stunning sea views. This magnificent property offers a total area of 1150m², with a house of approximately 350m² and a guest house with a bedroom and separate bathroom.

The villa is distributed over three floors. On the lower level, a large basement provides opportunities to further expand the space. From the main entrance, you access a cozy living room with access to the kitchen and a bedroom with a bathroom. A staircase takes you to the main living room with fireplace and two bedrooms and a bathroom. From the living room there is also access to a closed terrace area with Lumon, which offers the option of enjoying an open or closed space. From here, the views are simply spectacular, taking in the sea, the golf course and Gibraltar.

This home has been renovated in numerous aspects, which guarantees comfort in an environment with Andalusian character. Located in the exclusive El Rosario urbanization, this area offers an incomparable quality of life with a tennis club, schools, restaurants and supermarkets nearby. If you are looking for a place to enjoy tranquility and unparalleled views, this villa is the perfect choice.