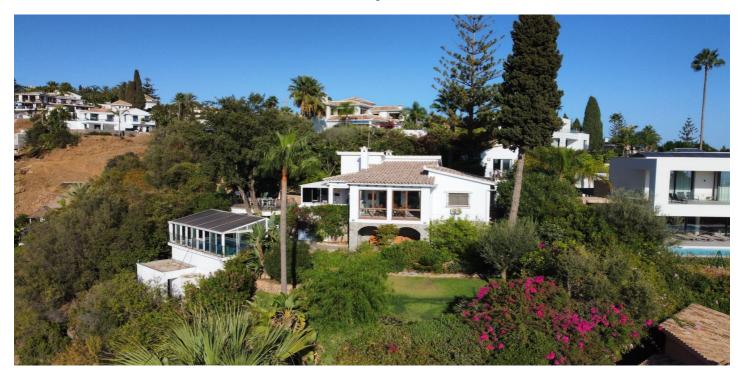

## Costa del Sol, El Rosario

Welcome to this charming Andalusian villa in El Rosario de Marbella, an oasis of tranquility with stunning sea views. This magnificent property offers a total area of 1150m², with a house of approximately 350m² and a guest house with a bedroom and separate bathroom.

The villa is distributed over three floors. On the lower level, a large basement provides opportunities to further expand the space. From the main entrance, you access a cozy living room with access to the kitchen and a bedroom with a bathroom. A staircase takes you to the main living room with fireplace and two bedrooms and a bathroom. From the living room there is also access to a closed terrace area with Lumon, which offers the option of enjoying an open or closed space. From here, the views are simply spectacular, taking in the sea, the golf course and Gibraltar.

The villa also features a barbecue area perfect for outdoor gatherings and special moments with loved ones, all against the backdrop of stunning panoramic views. Additionally, you can enjoy a heated pool and sauna, adding a touch of luxury and relaxation to your lifestyle.