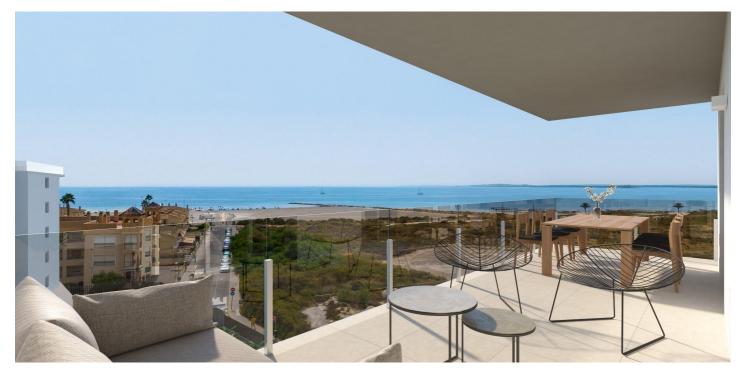

## Penthouse for sale in Santa Pola, Santa Pola

495,000€

Reference: N7767 Bedrooms: 3 Bathrooms: 2 Build Size: 202m<sup>2</sup> Terrace: 94m<sup>2</sup>

## **Features:**

**Features** 

Views: Sea

Parking - Space

**Near Commercial Center** 

Beach: 150 Meters Near bus route Communal Pool

Gated

Number of Parking Spaces: 1

**Near Schools** 

Double Bedrooms: 3

Air Conditioning: Pre-Installed

Solarium: Yes Elevator/Lift

Location: Coastal, Urbanisation

Terrace: 94 Msq.

Useable Build Space: 174 Msq.

**Energy Rating** 