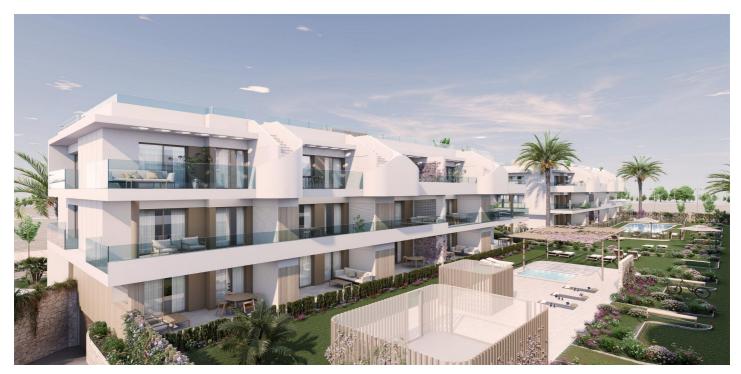

## Costa Blanca South, Pilar de la Horadada

NEW BUILD RESIDENTIAL COMPLEX IN PILAR DE LA HORADADA New Build residential of apartments and penthouses with exceptional finishes in Pilar de la Horadada. Ground floor apartments with private gardens, middle floor apartments with large terraces and top floor penthouses with private solariums. The kitchen is delivered fully furnished, leaving enough space for you to choose the appliances according to your preferences. Only noble materials have been used, such as interior carpentry made entirely of wood and exterior Climalit/aluminium windows, ideal both for their design and for the high thermal-acoustic level they have. All the terraces are south-facing. Automatic gates in the residential, both for pedestrian access and vehicle access. The building is surrounded by gardens, it will also have a communal swimming pool, parking inside the complex and each property has its own private storage room. In the vicinity of this residential complex you will find all the facilities of public transport, schools, supermarkets, shopping centres, golf courses and fantastic municipal parks with their children's playgrounds. Everything at your fingertips so that you can enjoy an excellent location. Pilar de la Horadada is a typical Spanish village in the most southern part of the Costa Blanca. The large main street has supermarkets, lots of shops, restaurants and bars and some lovely squares. The beautiful beaches of Torre de la Horadada and Mil Palmeras with fine sand promenade is just 5 minutes away. The airports of Corvera (Murcia) and Alicante are respectively 40 and 55 minutes away.