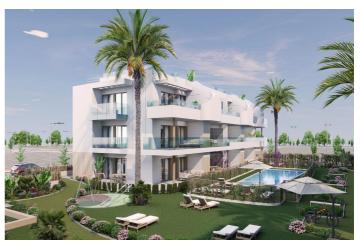

## Costa Blanca South, Pilar de la Horadada

NEW BUILD RESIDENTIAL COMPLEX IN PILAR DE LA HORADADA New Build residential of apartments and penthouses with exceptional finishes in Pilar de la Horadada. Ground floor apartments with private gardens, middle floor apartments with large terraces and top floor penthouses with private solariums. The kitchen is delivered fully furnished, leaving enough space for you to choose the appliances according to your preferences. Only noble materials have been used, such as interior carpentry made entirely of wood and exterior Climalit/aluminium windows, ideal both for their design and for the high thermal-acoustic level they have. All the terraces are south-facing. Automatic gates in the residential, both for pedestrian access and vehicle access. The building is surrounded by gardens, it will also have a communal swimming pool, parking inside the complex and each property has its own private storage room. In the vicinity of this residential complex you will find all the facilities of public transport, schools, supermarkets, shopping centres, golf courses and fantastic municipal parks with their children's playgrounds. Everything at your fingertips so that you can enjoy an excellent location. Pilar de la Horadada is a typical Spanish village in the most southern part of the Costa Blanca. The large main street has supermarkets, lots of shops, restaurants and bars and some lovely squares. The beautiful beaches of Torre de la Horadada and Mil Palmeras with fine sand promenade is just 5 minutes away. The airports of Corvera (Murcia) and Alicante are respectively 40 and 55 minutes away.