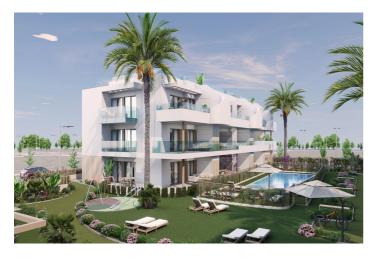

## Costa Blanca South, Pilar de la Horadada

NEW BUILD RESIDENTIAL COMPLEX IN PILAR DE LA HORADADA New Build residential of apartments and penthouses with exceptional finishes in Pilar de la Horadada. Ground floor apartments with private gardens, middle floor apartments with large terraces and top floor penthouses with private solariums. The kitchen is delivered fully furnished, leaving enough space for you to choose the appliances according to your preferences. Only noble materials have been used, such as interior carpentry made entirely of wood and exterior Climalit/aluminium windows, ideal both for their design and for the high thermal-acoustic level they have. All the terraces are south-facing. Automatic gates in the residential, both for pedestrian access and vehicle access. The building is surrounded by gardens, it will also have a communal swimming pool, parking inside the complex and each property has its own private storage room. In the vicinity of this residential complex you will find all the facilities of public transport, schools, supermarkets, shopping centres, golf courses and fantastic municipal parks with their children's playgrounds. Everything at your fingertips so that you can enjoy an excellent location. Pilar de la Horadada is a typical Spanish village in the most southern part of the Costa Blanca. The large main street has supermarkets, lots of shops, restaurants and bars and some lovely squares. The beautiful beaches of Torre de la Horadada and Mil Palmeras with fine sand promenade is just 5 minutes away. The airports of Corvera (Murcia) and Alicante are respectively 40 and 55 minutes away.

## **Features:**

**Features** 

Parking - Space

**Near Commercial Center** 

Near bus route

**Communal Pool** 

Gated

Number of Parking Spaces: 1