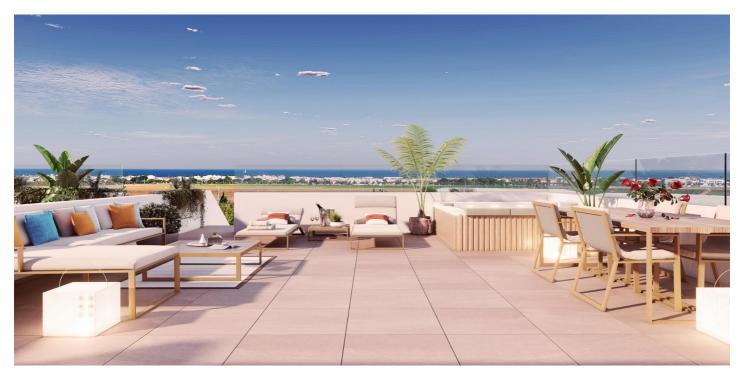

## Penthouse for sale in Pilar de la Horadada, Orihuela

359,000€

Reference: N7721 Bedrooms: 3 Bathrooms: 2 Build Size: 93m<sup>2</sup> Terrace: 59m<sup>2</sup>

## Costa Blanca South, Pilar de la Horadada

NEW BUILD RESIDENTIAL COMPLEX IN PILAR DE LA HORADADA New Build residential of apartments and penthouses with exceptional finishes in Pilar de la Horadada. Ground floor apartments with private gardens, middle floor apartments with large terraces and top floor penthouses with private solariums. The kitchen is delivered fully furnished, leaving enough space for you to choose the appliances according to your preferences. Only noble materials have been used, such as interior carpentry made entirely of wood and exterior Climalit/aluminium windows, ideal both for their design and for the high thermal-acoustic level they have. All the terraces are south-facing. Automatic gates in the residential, both for pedestrian access and vehicle access. The building is surrounded by gardens, it will also have a communal swimming pool, parking inside the complex and each property has its own private storage room. In the vicinity of this residential complex you will find all the facilities of public transport, schools, supermarkets, shopping centres, golf courses and fantastic municipal parks with their children's playgrounds. Everything at your fingertips so that you can enjoy an excellent location. Pilar de la Horadada is a typical Spanish village in the most southern part of the Costa Blanca. The large main street has supermarkets, lots of shops, restaurants and bars and some lovely squares. The beautiful beaches of Torre de la Horadada and Mil Palmeras with fine sand promenade is just 5 minutes away. The airports of Corvera (Murcia) and Alicante are respectively 40 and 55 minutes away.

**Near Schools** 

Double Bedrooms: 3 Beach: 2000 Meters

Air Conditioning: Pre-Installed

Solarium: Yes Elevator/Lift

Location: Coastal, Urbanisation Useable Build Space: 83 Msq.

Terrace: 59 Msq.

**Energy Rating** 