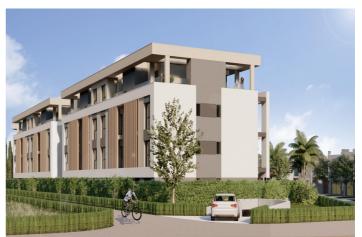

## Mar Menor, Torre Pacheco

NEW BUILD RESIDENTIAL IN PRIVATE GATED RESORT IN PROVINCE OF MURCIA New Build residential complex consist of 42 luxury apartments and penthouses with 2 and 3 bedrooms, 2 bathrooms, open plan kitchen with spacious living room, fitted wardrobes and terraces. Apartments on the ground floor having private garden, middle floors apartments with terrace and penthouses with a large private terrace. This exclusive development has a landscaped communal area which boasts a fabulous contemporary pool, social club and green areas. All apartments come with underground parking and storage room. Located in a private gated resort, with a main access entrance and 24 hours security. The resort is designed around an impressive 126.000 m2 green area. It comprises walking and cycling paths, sport facilities, paddle and tennis courts, a mini-golf course, gardens, dog parks, leisure areas, clubhouse.... Also in the central area is the jewel of the resort, a crystal-clear artificial lake of almost 17.000m2 of water surface, surrounded by white sandy beaches and palm trees, bringing a piece of the Caribbean to the Murcia Region. There are 2 islands in the lake, one of them has its own bar, there are also "beach Chiringuitos" spread around the lake. The resort is strategically located less than 4 km from the beach and the town of Los Alcázares, where you can practice various water sports, surrounded by several golf courses and the city of Cartagena less than 15 minutes by car and 22 km from Murcia airport, therefore having a wide cultural, gastronomic and sports offer within reach.