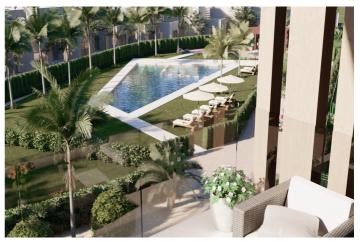

## Mar Menor, Torre Pacheco

NEW BUILD RESIDENTIAL IN PRIVATE GATED RESORT IN PROVINCE OF MURCIA New Build residential complex consist of 42 luxury apartments and penthouses with 2 and 3 bedrooms, 2 bathrooms, open plan kitchen with spacious living room, fitted wardrobes and terraces. Apartments on the ground floor having private garden, middle floors apartments with terrace and penthouses with a large private terrace. This exclusive development has a landscaped communal area which boasts a fabulous contemporary pool, social club and green areas. All apartments come with underground parking and storage room. Located in a private gated resort, with a main access entrance and 24 hours security. The resort is designed around an impressive 126.000 m2 green area. It comprises walking and cycling paths, sport facilities, paddle and tennis courts, a mini-golf course, gardens, dog parks, leisure areas, clubhouse.... Also in the central area is the jewel of the resort, a crystal-clear artificial lake of almost 17.000m2 of water surface, surrounded by white sandy beaches and palm trees, bringing a piece of the Caribbean to the Murcia Region. There are 2 islands in the lake, one of them has its own bar, there are also "beach Chiringuitos" spread around the lake. The resort is strategically located less than 4 km from the beach and the town of Los Alcázares, where you can practice various water sports, surrounded by several golf courses and the city of Cartagena less than 15 minutes by car and 22 km from Murcia airport, therefore having a wide cultural, gastronomic and sports offer within reach.