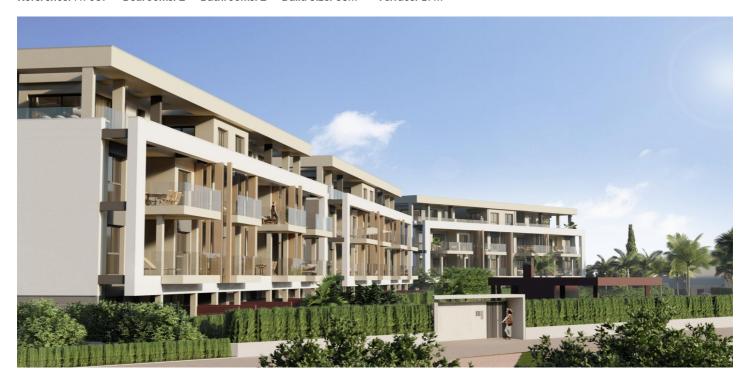

## Mar Menor, Torre Pacheco

NEW BUILD RESIDENTIAL IN PRIVATE GATED RESORT IN PROVINCE OF MURCIA New Build residential complex consist of 42 luxury apartments and penthouses with 2 and 3 bedrooms, 2 bathrooms, open plan kitchen with spacious living room, fitted wardrobes and terraces. Apartments on the ground floor having private garden, middle floors apartments with terrace and penthouses with a large private terrace. This exclusive development has a landscaped communal area which boasts a fabulous contemporary pool, social club and green areas. All apartments come with underground parking and storage room. Located in a private gated resort, with a main access entrance and 24 hours security. The resort is designed around an impressive 126.000 m2 green area. It comprises walking and cycling paths, sport facilities, paddle and tennis courts, a mini-golf course, gardens, dog parks, leisure areas, clubhouse.... Also in the central area is the jewel of the resort, a crystal-clear artificial lake of almost 17.000m2 of water surface, surrounded by white sandy beaches and palm trees, bringing a piece of the Caribbean to the Murcia Region. There are 2 islands in the lake, one of them has its own bar, there are also "beach Chiringuitos" spread around the lake. The resort is strategically located less than 4 km from the beach and the town of Los Alcázares, where you can practice various water sports, surrounded by several golf courses and the city of Cartagena less than 15 minutes by car and 22 km from Murcia airport, therefore having a wide cultural, gastronomic and sports offer within reach.