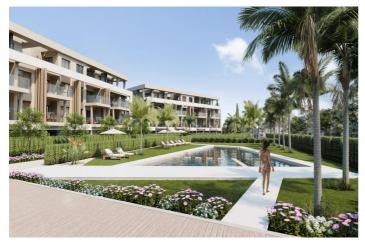

## Mar Menor, Torre Pacheco

NEW BUILD RESIDENTIAL IN PRIVATE GATED RESORT IN PROVINCE OF MURCIA New Build residential complex consist of 42 luxury apartments and penthouses with 2 and 3 bedrooms, 2 bathrooms, open plan kitchen with spacious living room, fitted wardrobes and terraces. Apartments on the ground floor having private garden, middle floors apartments with terrace and penthouses with a large private terrace. This exclusive development has a landscaped communal area which boasts a fabulous contemporary pool, social club and green areas. All apartments come with underground parking and storage room. Located in a private gated resort, with a main access entrance and 24 hours security. The resort is designed around an impressive 126.000 m2 green area. It comprises walking and cycling paths, sport facilities, paddle and tennis courts, a mini-golf course, gardens, dog parks, leisure areas, clubhouse.... Also in the central area is the jewel of the resort, a crystal-clear artificial lake of almost 17.000m2 of water surface, surrounded by white sandy beaches and palm trees, bringing a piece of the Caribbean to the Murcia Region. There are 2 islands in the lake, one of them has its own bar, there are also "beach Chiringuitos" spread around the lake. The resort is strategically located less than 4 km from the beach and the town of Los Alcázares, where you can practice various water sports, surrounded by several golf courses and the city of Cartagena less than 15 minutes by car and 22 km from Murcia airport, therefore having a wide cultural, gastronomic and sports offer within reach.