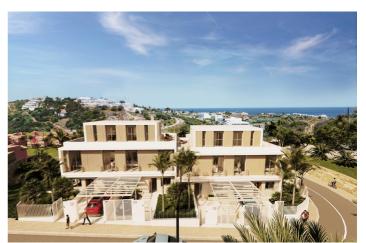

## Costa del Sol, Estepona

SEMI-DETACHED VILLAS WITH SEA AND GOLF COURSE VIEWS Project of 10 semi-detached villas, with stunning views of the sea, the golf course and the mountains. Each villa has 4 bedrooms, as well as a room that can be used as an office or laundry room. The corner villas have their own gardens and private swimming pool. The central villas have the pool on the roof terrace. The open and functional spaces are undoubtedly the protagonists of the homes, connecting the terraces with beautiful views of the sea, the golf course and the mountains. The gated complex is located just 5 minutes drive from the centre of one of the most important towns on the Costa del Sol, Estepona, known as the garden of Andalusia. This municipality has more than 21 km of coastline, where you can discover magical corners. It is located right next to the new hospital of Estepona, and the new Azata golf course. Close to restaurants, supermarkets, golf courses and all the services you may need. It is also only 20 minutes drive from Puerto Banus, Marbella and Sotogrande, 50 minutes from Malaga International Airport and 40 minutes from Gibraltar Airport. With over 320 days of sunshine a year, and an average annual temperature of 20°C, it is without doubt a unique place to enjoy the true Mediterranean lifestyle.