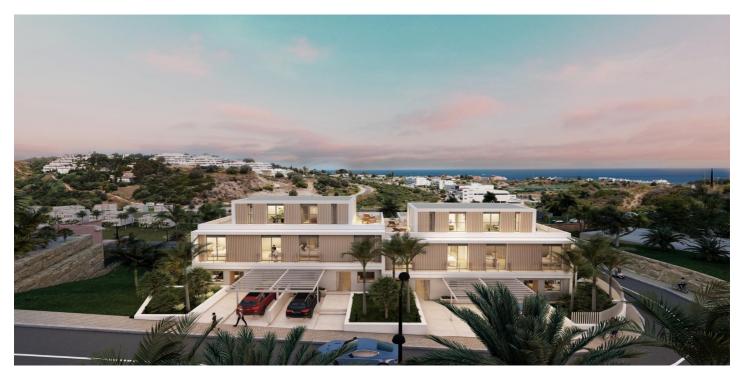

## Costa del Sol, Estepona

SEMI-DETACHED VILLAS WITH SEA AND GOLF COURSE VIEWS Project of 10 semi-detached villas, with stunning views of the sea, the golf course and the mountains. Each villa has 4 bedrooms, as well as a room that can be used as an office or laundry room. The corner villas have their own gardens and private swimming pool. The central villas have the pool on the roof terrace. The open and functional spaces are undoubtedly the protagonists of the homes, connecting the terraces with beautiful views of the sea, the golf course and the mountains. The gated complex is located just 5 minutes drive from the centre of one of the most important towns on the Costa del Sol, Estepona, known as the garden of Andalusia. This municipality has more than 21 km of coastline, where you can discover magical corners. It is located right next to the new hospital of Estepona, and the new Azata golf course. Close to restaurants, supermarkets, golf courses and all the services you may need. It is also only 20 minutes drive from Puerto Banus, Marbella and Sotogrande, 50 minutes from Malaga International Airport and 40 minutes from Gibraltar Airport. With over 320 days of sunshine a year, and an average annual temperature of 20°C, it is without doubt a unique place to enjoy the true Mediterranean lifestyle.