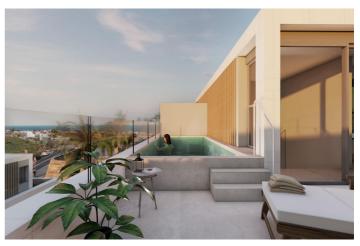

## Costa del Sol, Estepona

SEMI-DETACHED VILLAS WITH SEA AND GOLF COURSE VIEWS Project of 10 semi-detached villas, with stunning views of the sea, the golf course and the mountains. Each villa has 4 bedrooms, as well as a room that can be used as an office or laundry room. The corner villas have their own gardens and private swimming pool. The central villas have the pool on the roof terrace. The open and functional spaces are undoubtedly the protagonists of the homes, connecting the terraces with beautiful views of the sea, the golf course and the mountains. The gated complex is located just 5 minutes drive from the centre of one of the most important towns on the Costa del Sol, Estepona, known as the garden of Andalusia. This municipality has more than 21 km of coastline, where you can discover magical corners. It is located right next to the new hospital of Estepona, and the new Azata golf course. Close to restaurants, supermarkets, golf courses and all the services you may need. It is also only 20 minutes drive from Puerto Banus, Marbella and Sotogrande, 50 minutes from Malaga International Airport and 40 minutes from Gibraltar Airport. With over 320 days of sunshine a year, and an average annual temperature of 20°C, it is without doubt a unique place to enjoy the true Mediterranean lifestyle.