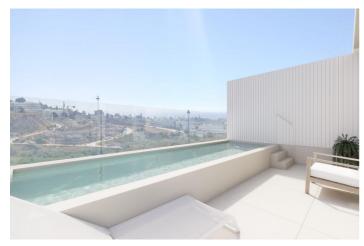

## Costa del Sol, Estepona

SEMI-DETACHED VILLAS WITH SEA AND GOLF COURSE VIEWS Project of 10 semi-detached villas, with stunning views of the sea, the golf course and the mountains. Each villa has 4 bedrooms, as well as a room that can be used as an office or laundry room. The corner villas have their own gardens and private swimming pool. The central villas have the pool on the roof terrace. The open and functional spaces are undoubtedly the protagonists of the homes, connecting the terraces with beautiful views of the sea, the golf course and the mountains. The gated complex is located just 5 minutes drive from the centre of one of the most important towns on the Costa del Sol, Estepona, known as the garden of Andalusia. This municipality has more than 21 km of coastline, where you can discover magical corners. It is located right next to the new hospital of Estepona, and the new Azata golf course. Close to restaurants, supermarkets, golf courses and all the services you may need. It is also only 20 minutes drive from Puerto Banus, Marbella and Sotogrande, 50 minutes from Malaga International Airport and 40 minutes from Gibraltar Airport. With over 320 days of sunshine a year, and an average annual temperature of 20°C, it is without doubt a unique place to enjoy the true Mediterranean lifestyle.