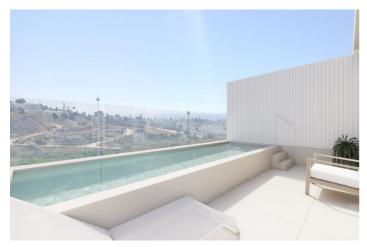

## Costa del Sol, Estepona

SEMI-DETACHED VILLAS WITH SEA AND GOLF COURSE VIEWS Project of 10 semi-detached villas, with stunning views of the sea, the golf course and the mountains. Each villa has 4 bedrooms, as well as a room that can be used as an office or laundry room. The corner villas have their own gardens and private swimming pool. The central villas have the pool on the roof terrace. The open and functional spaces are undoubtedly the protagonists of the homes, connecting the terraces with beautiful views of the sea, the golf course and the mountains. The gated complex is located just 5 minutes drive from the centre of one of the most important towns on the Costa del Sol, Estepona, known as the garden of Andalusia. This municipality has more than 21 km of coastline, where you can discover magical corners. It is located right next to the new hospital of Estepona, and the new Azata golf course. Close to restaurants, supermarkets, golf courses and all the services you may need. It is also only 20 minutes drive from Puerto Banus, Marbella and Sotogrande, 50 minutes from Malaga International Airport and 40 minutes from Gibraltar Airport. With over 320 days of sunshine a year, and an average annual temperature of 20°C, it is without doubt a unique place to enjoy the true Mediterranean lifestyle.