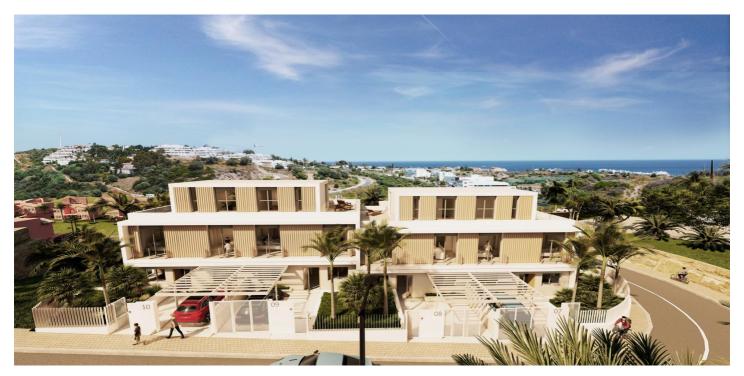

## Costa del Sol, Estepona

SEMI-DETACHED VILLAS WITH SEA AND GOLF COURSE VIEWS Project of 10 semi-detached villas, with stunning views of the sea, the golf course and the mountains. Each villa has 4 bedrooms, as well as a room that can be used as an office or laundry room. The corner villas have their own gardens and private swimming pool. The central villas have the pool on the roof terrace. The open and functional spaces are undoubtedly the protagonists of the homes, connecting the terraces with beautiful views of the sea, the golf course and the mountains. The gated complex is located just 5 minutes drive from the centre of one of the most important towns on the Costa del Sol, Estepona, known as the garden of Andalusia. This municipality has more than 21 km of coastline, where you can discover magical corners. It is located right next to the new hospital of Estepona, and the new Azata golf course. Close to restaurants, supermarkets, golf courses and all the services you may need. It is also only 20 minutes drive from Puerto Banus, Marbella and Sotogrande, 50 minutes from Malaga International Airport and 40 minutes from Gibraltar Airport. With over 320 days of sunshine a year, and an average annual temperature of 20°C, it is without doubt a unique place to enjoy the true Mediterranean lifestyle.