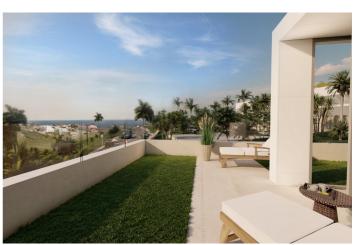

## Costa del Sol, Estepona

SEMI-DETACHED VILLAS WITH SEA AND GOLF COURSE VIEWS Project of 10 semi-detached villas, with stunning views of the sea, the golf course and the mountains. Each villa has 4 bedrooms, as well as a room that can be used as an office or laundry room. The corner villas have their own gardens and private swimming pool. The central villas have the pool on the roof terrace. The open and functional spaces are undoubtedly the protagonists of the homes, connecting the terraces with beautiful views of the sea, the golf course and the mountains. The gated complex is located just 5 minutes drive from the centre of one of the most important towns on the Costa del Sol, Estepona, known as the garden of Andalusia. This municipality has more than 21 km of coastline, where you can discover magical corners. It is located right next to the new hospital of Estepona, and the new Azata golf course. Close to restaurants, supermarkets, golf courses and all the services you may need. It is also only 20 minutes drive from Puerto Banus, Marbella and Sotogrande, 50 minutes from Malaga International Airport and 40 minutes from Gibraltar Airport. With over 320 days of sunshine a year, and an average annual temperature of 20°C, it is without doubt a unique place to enjoy the true Mediterranean lifestyle.