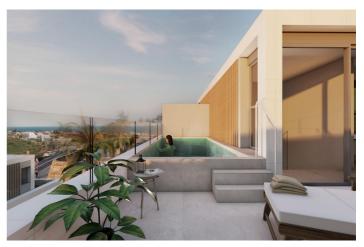

## Costa del Sol, Estepona

SEMI-DETACHED VILLAS WITH SEA AND GOLF COURSE VIEWS Project of 10 semi-detached villas, with stunning views of the sea, the golf course and the mountains. Each villa has 4 bedrooms, as well as a room that can be used as an office or laundry room. The corner villas have their own gardens and private swimming pool. The central villas have the pool on the roof terrace. The open and functional spaces are undoubtedly the protagonists of the homes, connecting the terraces with beautiful views of the sea, the golf course and the mountains. The gated complex is located just 5 minutes drive from the centre of one of the most important towns on the Costa del Sol, Estepona, known as the garden of Andalusia. This municipality has more than 21 km of coastline, where you can discover magical corners. It is located right next to the new hospital of Estepona, and the new Azata golf course. Close to restaurants, supermarkets, golf courses and all the services you may need. It is also only 20 minutes drive from Puerto Banus, Marbella and Sotogrande, 50 minutes from Malaga International Airport and 40 minutes from Gibraltar Airport. With over 320 days of sunshine a year, and an average annual temperature of 20°C, it is without doubt a unique place to enjoy the true Mediterranean lifestyle.