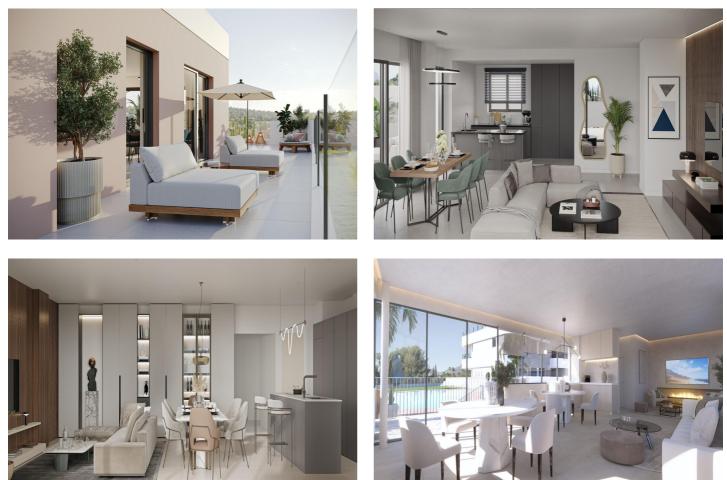

## Penthouse for sale in Marbella, Marbella

Reference: N7642 Bedrooms: 3 Bathrooms: 2 Build Size: 104m<sup>2</sup> Terrace: 29m<sup>2</sup>

## Costa del Sol, Marbella

AMAZING RESIDENTIAL COMPLEX IN MARBELLA Modern private residential complex consisting of 57 homes, with fantastic 1, 2 and 3 bedroom flats, and incredible ground floor and penthouses with large terraces and an incredible integrated jacuzzi. Bright interiors, excellent finishes and an impeccable layout. With a perfect balance between privacy, comfort and tranquillity for the whole family. In addition, it has a battery of upgrades with which you can improve and personalise the different rooms to your liking. The complex has spectacular communal areas with an outdoor communal swimming pool and an indoor heated swimming pool, gymnasium, garden areas, coworking area and social club with bar. With excellent communications by motorway and only 40 minutes from Malaga airport. Located just 5 km from Marbella, considered the capital of the western Costa del Sol. Bathed by the sea and sheltered from the mountains, with splendid and extensive beaches of calm waters along 27 km of coastline, natural attractions, marinas, its 21 golf courses, and a wide gastronomic offer, from the typical "chiringuitos" beach bars and tapas bars, to the most luxurious Michelin-starred restaurants. All this, added to its microclimate with 320 days of sunshine a year, and an average annual temperature of 20° C, make Marbella one of the most sought after destinations to live in Spain.

## Features:

Features Gym Views: Sea Useable Build Space: 87 Msq. Parking - Space Near Trees Near Commercial Center Near Golf / Golf Resort Property **Communal Pool** Gated **Near Schools** WC: 1 **Double Bedrooms: 3** Beach: 3000 Meters Air Conditioning: Pre-Installed Elevator/Lift Location: Coastal, Urbanisation Terrace: 29 Msq.