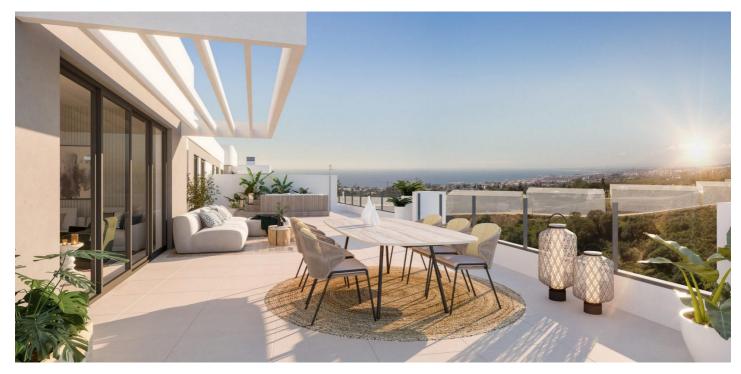

## Penthouse for sale in Marbella, Marbella

Reference: N7642 Bedrooms: 3 Bathrooms: 2 Build Size: 104m<sup>2</sup> Terrace: 29m<sup>2</sup>

## Costa del Sol, Marbella

AMAZING RESIDENTIAL COMPLEX IN MARBELLA Modern private residential complex consisting of 57 homes, with fantastic 1, 2 and 3 bedroom flats, and incredible ground floor and penthouses with large terraces and an incredible integrated jacuzzi. Bright interiors, excellent finishes and an impeccable layout. With a perfect balance between privacy, comfort and tranquillity for the whole family. In addition, it has a battery of upgrades with which you can improve and personalise the different rooms to your liking. The complex has spectacular communal areas with an outdoor communal swimming pool and an indoor heated swimming pool, gymnasium, garden areas, coworking area and social club with bar. With excellent communications by motorway and only 40 minutes from Malaga airport. Located just 5 km from Marbella, considered the capital of the western Costa del Sol. Bathed by the sea and sheltered from the mountains, with splendid and extensive beaches of calm waters along 27 km of coastline, natural attractions, marinas, its 21 golf courses, and a wide gastronomic offer, from the typical "chiringuitos" beach bars and tapas bars, to the most luxurious Michelin-starred restaurants. All this, added to its microclimate with 320 days of sunshine a year, and an average annual temperature of 20° C, make Marbella one of the most sought after destinations to live in Spain.

## Features:

Features Gym Views: Sea Useable Build Space: 87 Msq. Parking - Space Near Trees Near Commercial Center Near Golf / Golf Resort Property **Communal Pool** Gated **Near Schools** WC: 1 **Double Bedrooms: 3** Beach: 3000 Meters Air Conditioning: Pre-Installed Elevator/Lift Location: Coastal, Urbanisation Terrace: 29 Msq.