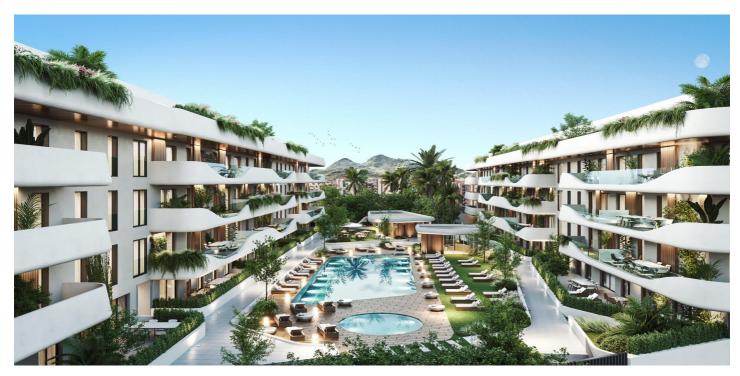

## Costa del Sol, Marbella

LUXURY FLATS IN SAN PEDRO DE ALCÁNTARA Exclusive complex of luxury flats. Flats and penthouses from 2 to 4 bedrooms, with spacious interiors of up to 195 m2 and fabulous terraces of up to 189 m2. Air conditioning by aerothermal heating, fitted kitchens, built-in wardrobes, generous dressing areas, spacious bedrooms with floor-to-ceiling windows leading to the terraces, so that your new home will be flooded with Mediterranean light. Homes that combine luxury and functionality, exemplifying excellence and a healthy, relaxed lifestyle. The communal spaces are a joy for the soul: lush gardens, coworking space, electric vehicle charging points, indoor heated pool, outdoor saltwater pool, and fully equipped gym and spa. Fully gated complex with security entrance and checkpoint. In an enviable location next to the palm-lined promenade and within walking distance to the coastal town of San Pedro de Alcántara and its wide range of amenities. Very close to Puerto Banús and Marbella's Golden Mile. Easy access to the motorway, with Malaga airport only 40 minutes away. Imagine waking up in the morning and taking a leisurely stroll to watch the sunrise over the Mediterranean. Average temperature of 20°C and over 300 days of sunshine a year. Waking up to warm Mediterranean sunshine almost every day of the year... What more could you want?