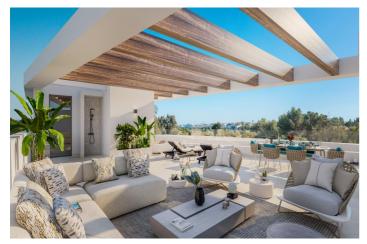

## Costa del Sol, Marbella

FLAT IN LUXURY URBANISATION CLOSE TO MARBELLA Spectacular project of 34 flats and penthouses, with 2, 3 and 4 bedrooms. Each property is endowed with the comfort and elegance provided by its large windows, fabulous terraces and views of the Guadalmina golf course. Kitchens equipped with first class appliances. Peaceful and secure surroundings to enjoy the Mediterranean lifestyle. The development will have swimming pools, garden areas, coworking space and gymnasium. Fully gated complex with permanent surveillance cameras and concierge service. It is located in Marbella's Golden Triangle, one of the most privileged areas of the coast of Malaga: 18-hole golf course at your doorstep, clothes shops, supermarkets and a shopping centre with a multitude of restaurants and tapas bars. Furthermore, this magnificent project is located within walking distance of San Pedro de Alcántara, a beautiful fishing village that has become a fashionable place to live, with its beautiful boulevard, promenade and wide sandy beaches. Just a 10 minute drive away is Puerto Banús, the most luxurious and important marina in the world, with its famous marina. With more than 70 golf courses, more than 320 days of sunshine a year, an average annual temperature of 20°C and close proximity to culture, sport, beaches, leisure, shopping and gastronomy, you will enjoy mild winters and warm spring and summer, with all the comforts at your fingertips.