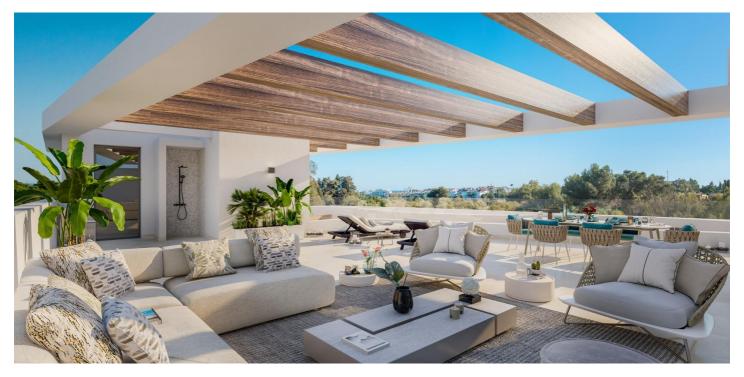

## Penthouse for sale in Marbella, Marbella

1,450,000 €

Reference: SP0384 Bedrooms: 3 Bathrooms: 2 Build Size: 155m<sup>2</sup> Terrace: 130m<sup>2</sup>

## Costa del Sol, Marbella

FLAT IN LUXURY URBANISATION CLOSE TO MARBELLA Spectacular project of 34 flats and penthouses, with 2, 3 and 4 bedrooms. Each property is endowed with the comfort and elegance provided by its large windows, fabulous terraces and views of the Guadalmina golf course. Kitchens equipped with first class appliances. Peaceful and secure surroundings to enjoy the Mediterranean lifestyle. The development will have swimming pools, garden areas, coworking space and gymnasium. Fully gated complex with permanent surveillance cameras and concierge service. It is located in Marbella's Golden Triangle, one of the most privileged areas of the coast of Malaga: 18-hole golf course at your doorstep, clothes shops, supermarkets and a shopping centre with a multitude of restaurants and tapas bars. Furthermore, this magnificent project is located within walking distance of San Pedro de Alcántara, a beautiful fishing village that has become a fashionable place to live, with its beautiful boulevard, promenade and wide sandy beaches. Just a 10 minute drive away is Puerto Banús, the most luxurious and important marina in the world, with its famous marina. With more than 70 golf courses, more than 320 days of sunshine a year, an average annual temperature of 20°C and close proximity to culture, sport, beaches, leisure, shopping and gastronomy, you will enjoy mild winters and warm spring and summer, with all the comforts at your fingertips.

## **Features:**

**Features Energy Rating** Gym В

Views: Sea

Heating: Yes, Air Conditioning: Yes

Parking - Space **Near Trees** 

**Near Commercial Center** 

**Communal Pool** 

Gated