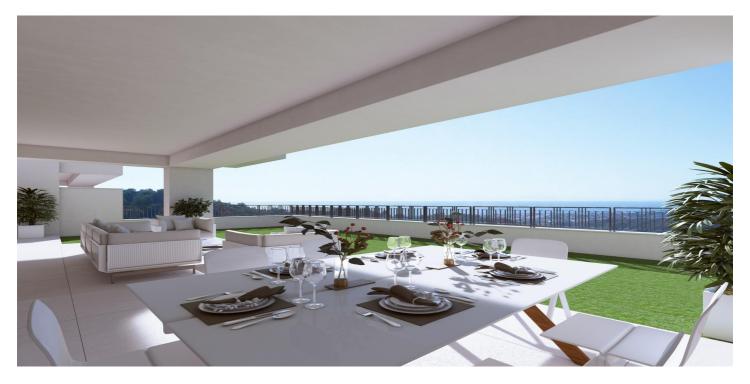

## Penthouse for sale in Istán, Marbella

580,000€

Reference: N7572 Bedrooms: 3 Bathrooms: 2 Build Size: 108m<sup>2</sup> Terrace: 118m<sup>2</sup>

## Costa del Sol, Istán

NEW BUILD RESIDENTIAL COMPLEX IN ISTAN, NEAR MARBELLA New Build development in the Sierra de las Nieves, close to the Sierra Blanca Country Club resort, in an area of exceptional natural beauty with hundred-year-old forests and panoramic views of Marbella Bay and the great Istán reservoir. The project includes 4 blocks of 3 floors with homes in contemporary "open plan" style but with a rustic appearance that blends into the natural surroundings. Apartments with 2 and 3 bedrooms and penthouses with a solarium, with large terraces, communal pool and gardens with autochthonous plants. The homes are delivered fully equipped, with premium brand finishings, ready to move in. They also have an underground parking space and a storeroom The new development is connected by wide roads with pavements, landscaped gardens, visitor parking and rural pathways amongst the forest areas so that you can relax in tune with nature. All the homes have unrestricted views with a south-easterly aspect towards the Marbella Bay and Gibraltar. Istan is a town of Arabic origin located in the Natural Park of Sierra de las Nieves and just 15 kilometres from the beaches of Marbella. The beauty of the surrounding nature, the passage of river Verde, its fountains and the magic of its corners make Istan be known popularly as the "Manantial (Spring) of the Costa del Sol". In addition, the proximity to Marbella allows you to combine relaxation with nightlife entertainment or golf.