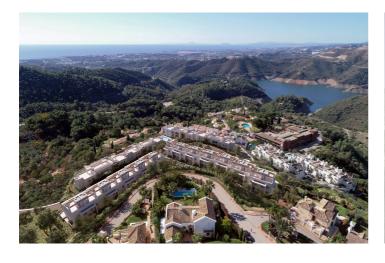

## Costa del Sol, Istán

NEW BUILD RESIDENTIAL COMPLEX IN ISTAN, NEAR MARBELLA New Build development in the Sierra de las Nieves, close to the Sierra Blanca Country Club resort, in an area of exceptional natural beauty with hundred-year-old forests and panoramic views of Marbella Bay and the great Istán reservoir. The project includes 4 blocks of 3 floors with homes in contemporary "open plan" style but with a rustic appearance that blends into the natural surroundings. Apartments with 2 and 3 bedrooms and penthouses with a solarium, with large terraces, communal pool and gardens with autochthonous plants. The homes are delivered fully equipped, with premium brand finishings, ready to move in. They also have an underground parking space and a storeroom The new development is connected by wide roads with pavements, landscaped gardens, visitor parking and rural pathways amongst the forest areas so that you can relax in tune with nature. All the homes have unrestricted views with a south-easterly aspect towards the Marbella Bay and Gibraltar. Istan is a town of Arabic origin located in the Natural Park of Sierra de las Nieves and just 15 kilometres from the beaches of Marbella. The beauty of the surrounding nature, the passage of river Verde, its fountains and the magic of its corners make Istan be known popularly as the "Manantial (Spring) of the Costa del Sol". In addition, the proximity to Marbella allows you to combine relaxation with nightlife entertainment or golf.