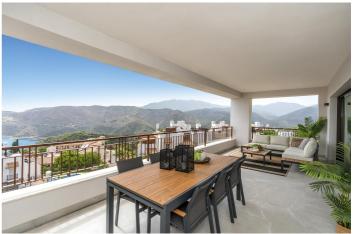

## Costa del Sol, Istán

NEW BUILD RESIDENTIAL COMPLEX IN ISTAN, NEAR MARBELLA New Build development in the Sierra de las Nieves, close to the Sierra Blanca Country Club resort, in an area of exceptional natural beauty with hundred-year-old forests and panoramic views of Marbella Bay and the great Istán reservoir. The project includes 4 blocks of 3 floors with homes in contemporary "open plan" style but with a rustic appearance that blends into the natural surroundings. Apartments with 2 and 3 bedrooms and penthouses with a solarium, with large terraces, communal pool and gardens with autochthonous plants. The homes are delivered fully equipped, with premium brand finishings, ready to move in. They also have an underground parking space and a storeroom The new development is connected by wide roads with pavements, landscaped gardens, visitor parking and rural pathways amongst the forest areas so that you can relax in tune with nature. All the homes have unrestricted views with a south-easterly aspect towards the Marbella Bay and Gibraltar. Istan is a town of Arabic origin located in the Natural Park of Sierra de las Nieves and just 15 kilometres from the beaches of Marbella. The beauty of the surrounding nature, the passage of river Verde, its fountains and the magic of its corners make Istan be known popularly as the "Manantial (Spring) of the Costa del Sol". In addition, the proximity to Marbella allows you to combine relaxation with nightlife entertainment or golf.