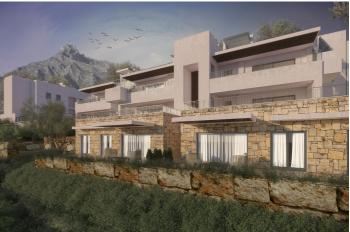

## Costa del Sol, Istán

NEW BUILD RESIDENTIAL COMPLEX IN ISTAN, NEAR MARBELLA New Build development in the Sierra de las Nieves, close to the Sierra Blanca Country Club resort, in an area of exceptional natural beauty with hundred-year-old forests and panoramic views of Marbella Bay and the great Istán reservoir. The project includes 4 blocks of 3 floors with homes in contemporary "open plan" style but with a rustic appearance that blends into the natural surroundings. Apartments with 2 and 3 bedrooms and penthouses with a solarium, with large terraces, communal pool and gardens with autochthonous plants. The homes are delivered fully equipped, with premium brand finishings, ready to move in. They also have an underground parking space and a storeroom The new development is connected by wide roads with pavements, landscaped gardens, visitor parking and rural pathways amongst the forest areas so that you can relax in tune with nature. All the homes have unrestricted views with a south-easterly aspect towards the Marbella Bay and Gibraltar. Istan is a town of Arabic origin located in the Natural Park of Sierra de las Nieves and just 15 kilometres from the beaches of Marbella. The beauty of the surrounding nature, the passage of river Verde, its fountains and the magic of its corners make Istan be known popularly as the "Manantial (Spring) of the Costa del Sol". In addition, the proximity to Marbella allows you to combine relaxation with nightlife entertainment or golf.