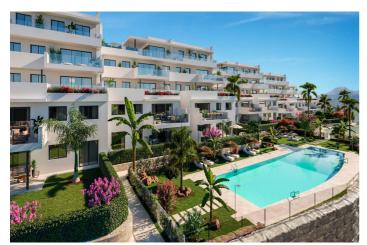

## Costa del Sol, Casares

NEW BUILD RESIDENTIAL COMPLEX IN CASARES New Build residential complex of 51 apartments and penthouses with 2 and 3 bedrooms, spread over 6 modern-style blocks in Casares, on the Costa del Sol. It is worth highlighting that one of the main features of the construction of development is its low density. A small number of units in a large area; thanks to this exclusivity, the development has units with large bedrooms and terraces, with a contemporary architectural design, visually highly attractive, stylish, relaxing and with meticulous finishes, with ample space and designed to be enjoyed all of the time, with a careful orientation with impressive views. All apartments include a parking space and storeroom. Communal areas have an adult pool of almost 160m2, SPA, gym and co-working area. Enjoy the peaceful surroundings and experience the privilege of living in this place. Casares, on the Costa del Sol, Malaga. Puerto Banus is 30 minutes away, 35 minutes from Marbella, 10 minutes from the marina of Sotogrande. Located close to the magnificent beaches of Tarifa in the province of Cadiz. Some of the best Golf Courses are located just 10 minutes from the development. Road communication is excellent, connecting with the N340 at km 145 and also well connected to the toll road. The international airport at Malaga and AVE train station is just 1 hour away and Gibraltar airport 25 minutes.