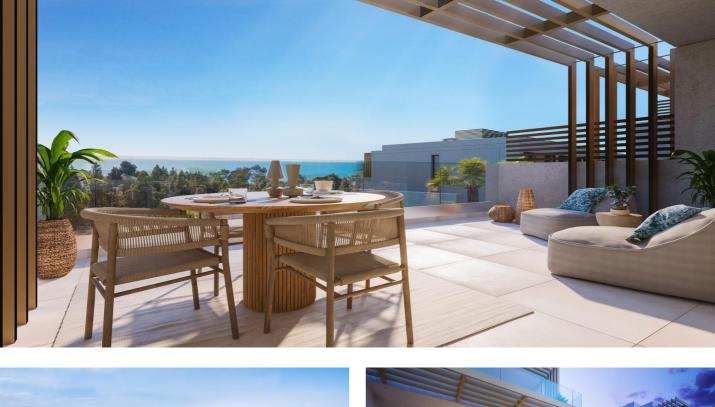

## Costa del Sol, Mijas Costa

NEW BUILD TOWNHOUSES WITH SEA AND GOLF COURSE VIEWS Located halfway between La Cala de Mijas and Fuengirola, on the front line of the El Chaparral golf course and only 700 metres from the beach of the same name. Gated residential complex, consisting of 80 townhouses of 3 and 4 bedrooms, with a modern and functional design. High qualities and spacious and diaphanous rooms thanks to its large windows that allow the entrance of natural light at any time of the day, as well as enjoying the best sunsets in its wonderful terraces. In addition to the gardens, leisure areas and communal outdoor swimming pool within the development itself, you can enjoy access to the exclusive sports and leisure centre attached to the development, which has paddle tennis courts, spa, gym, etc. Furthermore, the south and south-west orientation of the properties gives you the luxury of making the most of the natural light. Strategically located between Malaga (39 Km) and Marbella (23 Km), and only 6 Km from the busy and lively area of La Cala de Mijas and the town of Fuengirola, which offer one of the best gastronomic and leisure options in the area, where you can enjoy multiple water sports and beach clubs that dot each of its coves. The existence of international schools, health centres and a wide variety of shopping centres is a plus for a solidly established and highly demanded area.

## Features:

Features Views: Sea garden Parking - Space Near Commercial Center Near Golf / Golf Resort Property Communal Pool Useable Build Space: 139 Msq. Gated Number of Parking Spaces: 1 Near Schools Double Bedrooms: 3 Beach: 700 Meters Location: Coastal, Urbanisation Terrace: 29 Msq. CO2 Emission Rating B