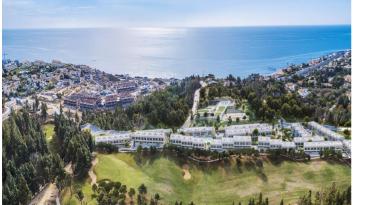

## Costa del Sol, Mijas Costa

NEW BUILD TOWNHOUSES WITH SEA AND GOLF COURSE VIEWS Located halfway between La Cala de Mijas and Fuengirola, on the front line of the El Chaparral golf course and only 700 metres from the beach of the same name. Gated residential complex, consisting of 80 townhouses of 3 and 4 bedrooms, with a modern and functional design. High qualities and spacious and diaphanous rooms thanks to its large windows that allow the entrance of natural light at any time of the day, as well as enjoying the best sunsets in its wonderful terraces. In addition to the gardens, leisure areas and communal outdoor swimming pool within the development itself, you can enjoy access to the exclusive sports and leisure centre attached to the development, which has paddle tennis courts, spa, gym, etc. Furthermore, the south and south-west orientation of the properties gives you the luxury of making the most of the natural light. Strategically located between Malaga (39 Km) and Marbella (23 Km), and only 6 Km from the busy and lively area of La Cala de Mijas and the town of Fuengirola, which offer one of the best gastronomic and leisure options in the area, where you can enjoy multiple water sports and beach clubs that dot each of its coves. The existence of international schools, health centres and a wide variety of shopping centres is a plus for a solidly established and highly demanded area.