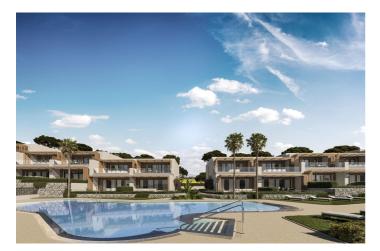

## Costa del Sol, Mijas Costa

NEW BUILD TOWNHOUSES WITH SEA AND GOLF COURSE VIEWS Located halfway between La Cala de Mijas and Fuengirola, on the front line of the El Chaparral golf course and only 700 metres from the beach of the same name. Gated residential complex, consisting of 80 townhouses of 3 and 4 bedrooms, with a modern and functional design. High qualities and spacious and diaphanous rooms thanks to its large windows that allow the entrance of natural light at any time of the day, as well as enjoying the best sunsets in its wonderful terraces. In addition to the gardens, leisure areas and communal outdoor swimming pool within the development itself, you can enjoy access to the exclusive sports and leisure centre attached to the development, which has paddle tennis courts, spa, gym, etc. Furthermore, the south and south-west orientation of the properties gives you the luxury of making the most of the natural light. Strategically located between Malaga (39 Km) and Marbella (23 Km), and only 6 Km from the busy and lively area of La Cala de Mijas and the town of Fuengirola, which offer one of the best gastronomic and leisure options in the area, where you can enjoy multiple water sports and beach clubs that dot each of its coves. The existence of international schools, health centres and a wide variety of shopping centres is a plus for a solidly established and highly demanded area.