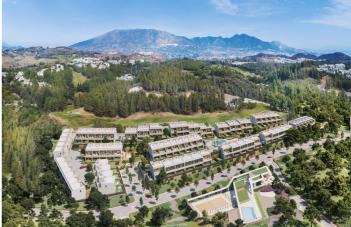

## Costa del Sol, Mijas Costa

NEW BUILD TOWNHOUSES WITH SEA AND GOLF COURSE VIEWS Located halfway between La Cala de Mijas and Fuengirola, on the front line of the El Chaparral golf course and only 700 metres from the beach of the same name. Gated residential complex, consisting of 80 townhouses of 3 and 4 bedrooms, with a modern and functional design. High qualities and spacious and diaphanous rooms thanks to its large windows that allow the entrance of natural light at any time of the day, as well as enjoying the best sunsets in its wonderful terraces. In addition to the gardens, leisure areas and communal outdoor swimming pool within the development itself, you can enjoy access to the exclusive sports and leisure centre attached to the development, which has paddle tennis courts, spa, gym, etc. Furthermore, the south and south-west orientation of the properties gives you the luxury of making the most of the natural light. Strategically located between Malaga (39 Km) and Marbella (23 Km), and only 6 Km from the busy and lively area of La Cala de Mijas and the town of Fuengirola, which offer one of the best gastronomic and leisure options in the area, where you can enjoy multiple water sports and beach clubs that dot each of its coves. The existence of international schools, health centres and a wide variety of shopping centres is a plus for a solidly established and highly demanded area.