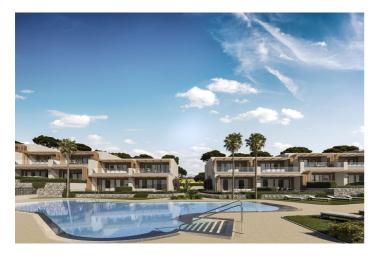

## Costa del Sol, Mijas Costa

NEW BUILD TOWNHOUSES WITH SEA AND GOLF COURSE VIEWS Located halfway between La Cala de Mijas and Fuengirola, on the front line of the El Chaparral golf course and only 700 metres from the beach of the same name. Gated residential complex, consisting of 80 townhouses of 3 and 4 bedrooms, with a modern and functional design. High qualities and spacious and diaphanous rooms thanks to its large windows that allow the entrance of natural light at any time of the day, as well as enjoying the best sunsets in its wonderful terraces. In addition to the gardens, leisure areas and communal outdoor swimming pool within the development itself, you can enjoy access to the exclusive sports and leisure centre attached to the development, which has paddle tennis courts, spa, gym, etc. Furthermore, the south and south-west orientation of the properties gives you the luxury of making the most of the natural light. Strategically located between Malaga (39 Km) and Marbella (23 Km), and only 6 Km from the busy and lively area of La Cala de Mijas and the town of Fuengirola, which offer one of the best gastronomic and leisure options in the area, where you can enjoy multiple water sports and beach clubs that dot each of its coves. The existence of international schools, health centres and a wide variety of shopping centres is a plus for a solidly established and highly demanded area.