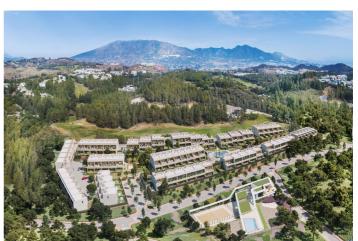

## Costa del Sol, Mijas Costa

NEW BUILD TOWNHOUSES WITH SEA AND GOLF COURSE VIEWS Located halfway between La Cala de Mijas and Fuengirola, on the front line of the El Chaparral golf course and only 700 metres from the beach of the same name. Gated residential complex, consisting of 80 townhouses of 3 and 4 bedrooms, with a modern and functional design. High qualities and spacious and diaphanous rooms thanks to its large windows that allow the entrance of natural light at any time of the day, as well as enjoying the best sunsets in its wonderful terraces. In addition to the gardens, leisure areas and communal outdoor swimming pool within the development itself, you can enjoy access to the exclusive sports and leisure centre attached to the development, which has paddle tennis courts, spa, gym, etc. Furthermore, the south and south-west orientation of the properties gives you the luxury of making the most of the natural light. Strategically located between Malaga (39 Km) and Marbella (23 Km), and only 6 Km from the busy and lively area of La Cala de Mijas and the town of Fuengirola, which offer one of the best gastronomic and leisure options in the area, where you can enjoy multiple water sports and beach clubs that dot each of its coves. The existence of international schools, health centres and a wide variety of shopping centres is a plus for a solidly established and highly demanded area.