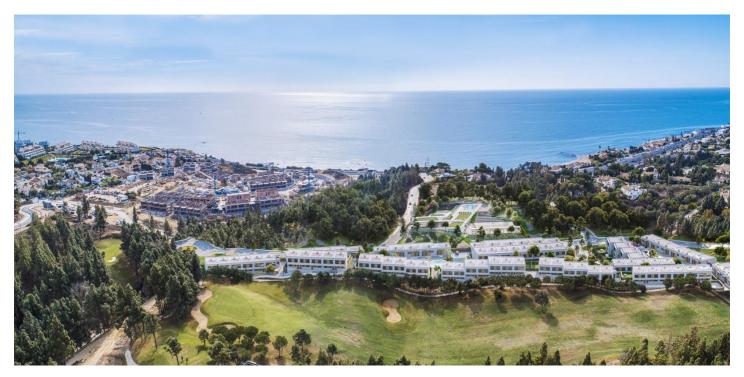

## Costa del Sol, Mijas Costa

NEW BUILD TOWNHOUSES WITH SEA AND GOLF COURSE VIEWS Located halfway between La Cala de Mijas and Fuengirola, on the front line of the El Chaparral golf course and only 700 metres from the beach of the same name. Gated residential complex, consisting of 80 townhouses of 3 and 4 bedrooms, with a modern and functional design. High qualities and spacious and diaphanous rooms thanks to its large windows that allow the entrance of natural light at any time of the day, as well as enjoying the best sunsets in its wonderful terraces. In addition to the gardens, leisure areas and communal outdoor swimming pool within the development itself, you can enjoy access to the exclusive sports and leisure centre attached to the development, which has paddle tennis courts, spa, gym, etc. Furthermore, the south and south-west orientation of the properties gives you the luxury of making the most of the natural light. Strategically located between Malaga (39 Km) and Marbella (23 Km), and only 6 Km from the busy and lively area of La Cala de Mijas and the town of Fuengirola, which offer one of the best gastronomic and leisure options in the area, where you can enjoy multiple water sports and beach clubs that dot each of its coves. The existence of international schools, health centres and a wide variety of shopping centres is a plus for a solidly established and highly demanded area.