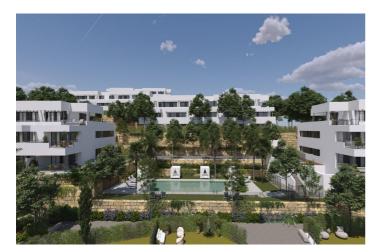

## Costa del Sol, Casares

NEW BUILD RESIDENTIAL COMPLEX IN CASARES New Build residential complex in Casares consists of 47 multifamily apartments and penthouses of 1, 2 and 3 bedrooms. Each property has a garage and storage room included. Private residential complex with swimming pool, garden areas and children's playground. The design of this residential has sought to integrate the construction with its surroundings, taking advantage of the topography of the plot, which allows 360° views of the sea and the mountains. All the properties have fitted kitchens, large terraces and high quality features such as hot water by aerothermal energy and pre-installation for charging electric vehicles. Ground floor apartments with private garden. Residential complex is located in the municipality of Casares, next to the Natural Park of Sierra Bermeja and picturesque villages such as Manilva, Estepona and inland, Gaucín and Genalguacil. Casares is one of the most charming of the Andalusian white villages, located between the sea and the mountains. It perfectly combines more than 2000 metres of sandy beach and clean waters for bathers, surrounded by golf courses and for hikers, Sierra Bermeja. Only 6 minutes from the renowned Finca Cortesin Golf Club, as well as other nearby golf courses such as Sotogrande, Estepona and Marbella, make the golf offer very attractive. Fun and leisure are guaranteed, as well as tranquillity and nature.