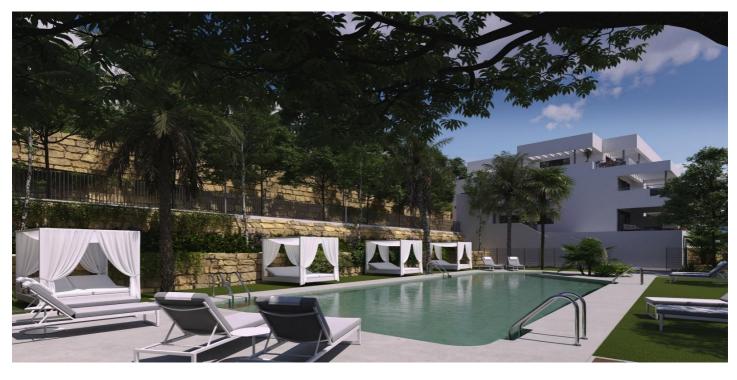

## Costa del Sol, Casares

NEW BUILD RESIDENTIAL COMPLEX IN CASARES New Build residential complex in Casares consists of 47 multifamily apartments and penthouses of 1, 2 and 3 bedrooms. Each property has a garage and storage room included. Private residential complex with swimming pool, garden areas and children's playground. The design of this residential has sought to integrate the construction with its surroundings, taking advantage of the topography of the plot, which allows 360° views of the sea and the mountains. All the properties have fitted kitchens, large terraces and high quality features such as hot water by aerothermal energy and pre-installation for charging electric vehicles. Ground floor apartments with private garden. Residential complex is located in the municipality of Casares, next to the Natural Park of Sierra Bermeja and picturesque villages such as Manilva, Estepona and inland, Gaucín and Genalguacil. Casares is one of the most charming of the Andalusian white villages, located between the sea and the mountains. It perfectly combines more than 2000 metres of sandy beach and clean waters for bathers, surrounded by golf courses and for hikers, Sierra Bermeja. Only 6 minutes from the renowned Finca Cortesin Golf Club, as well as other nearby golf courses such as Sotogrande, Estepona and Marbella, make the golf offer very attractive. Fun and leisure are guaranteed, as well as tranquillity and nature.