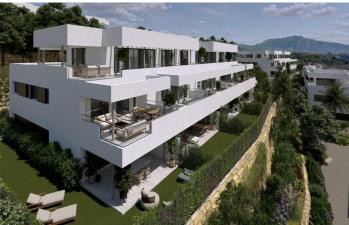

## Costa del Sol, Casares

NEW BUILD RESIDENTIAL COMPLEX IN CASARES New Build residential complex in Casares consists of 47 multifamily apartments and penthouses of 1, 2 and 3 bedrooms. Each property has a garage and storage room included. Private residential complex with swimming pool, garden areas and children's playground. The design of this residential has sought to integrate the construction with its surroundings, taking advantage of the topography of the plot, which allows 360° views of the sea and the mountains. All the properties have fitted kitchens, large terraces and high quality features such as hot water by aerothermal energy and pre-installation for charging electric vehicles. Ground floor apartments with private garden. Residential complex is located in the municipality of Casares, next to the Natural Park of Sierra Bermeja and picturesque villages such as Manilva, Estepona and inland, Gaucín and Genalguacil. Casares is one of the most charming of the Andalusian white villages, located between the sea and the mountains. It perfectly combines more than 2000 metres of sandy beach and clean waters for bathers, surrounded by golf courses and for hikers, Sierra Bermeja. Only 6 minutes from the renowned Finca Cortesin Golf Club, as well as other nearby golf courses such as Sotogrande, Estepona and Marbella, make the golf offer very attractive. Fun and leisure are guaranteed, as well as tranquillity and nature.