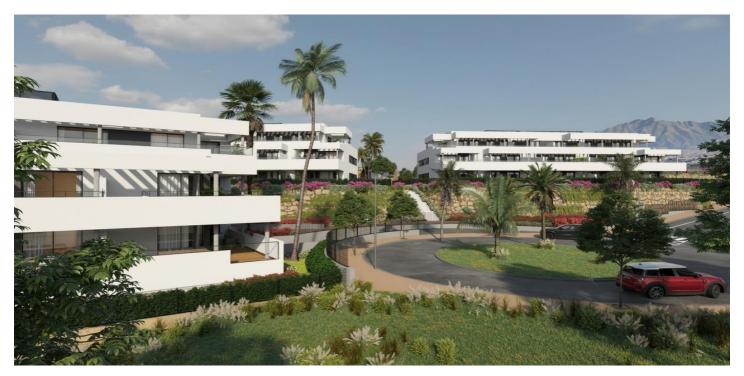

## Costa del Sol, Casares

NEW BUILD RESIDENTIAL COMPLEX IN CASARES New Build residential complex in Casares consists of 47 multifamily apartments and penthouses of 1, 2 and 3 bedrooms. Each property has a garage and storage room included. Private residential complex with swimming pool, garden areas and children's playground. The design of this residential has sought to integrate the construction with its surroundings, taking advantage of the topography of the plot, which allows 360° views of the sea and the mountains. All the properties have fitted kitchens, large terraces and high quality features such as hot water by aerothermal energy and pre-installation for charging electric vehicles. Ground floor apartments with private garden. Residential complex is located in the municipality of Casares, next to the Natural Park of Sierra Bermeja and picturesque villages such as Manilva, Estepona and inland, Gaucín and Genalguacil. Casares is one of the most charming of the Andalusian white villages, located between the sea and the mountains. It perfectly combines more than 2000 metres of sandy beach and clean waters for bathers, surrounded by golf courses and for hikers, Sierra Bermeja. Only 6 minutes from the renowned Finca Cortesin Golf Club, as well as other nearby golf courses such as Sotogrande, Estepona and Marbella, make the golf offer very attractive. Fun and leisure are guaranteed, as well as tranquillity and nature.