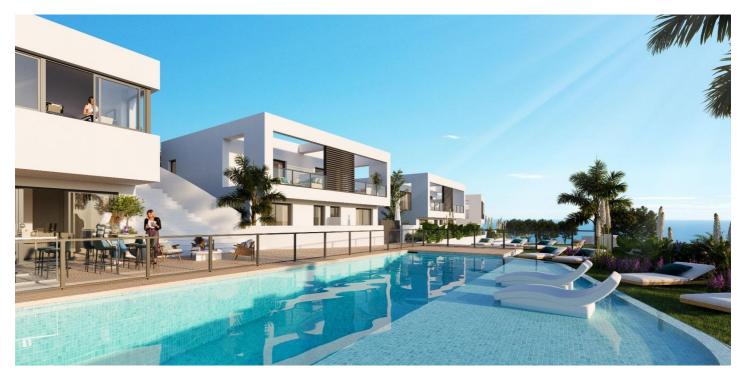

## Costa del Sol, Mijas Costa

NEW BUILD RESIDENTIAL COMPLEX IN MIJAS New Build residential complex of semi-detached villas in Mijas with the sea views. Modern semi-detached villas distributed over 2 floors, has 3 bedrooms, 2 bathrooms, open plan kitchen with lounge area, together with a garden and the option to add a private pool. Furnished kitchen with compact worktop and equipped with electrical appliances. Installation for air conditioning through ducts with grilles in the living room and bedrooms, with indoor unit. Each property has 2 parking spaces. The communal areas include a saline chlorination pool with night lighting, gymnasium, co-working area, landscaped garden areas and electric vehicle charging facility. Each home has been designed with quality and comfort in mind, and the outdoor space is ideal for enjoying the Costa del Sol's magnificent climate. Residential complex is superbly located on a hillside overlooking the Mediterranean. All facilities are in close proximity, including good access to the highway, beautiful beaches, international schools, fine dining, golf courses and the lively cosmopolitan towns of La Cala de Mijas and Calahonda. Riviera del Sol is located midway between the popular resort towns of Fuengirola and Marbella. Fuengirola is just a 10 minute drive away and enjoys a wide range of facilities, great beaches, the Mijas Aqua Park, multi-screen cinemas and the Parque Miramar shopping centre.

## **Features:**

Features Energy Rating CO2 Emission Rating
Gym B B

Views: Sea garden

Parking - Space

Near Golf / Golf Resort Property Useable Build Space: 106 Msq.

**Communal Pool** 

Central Heating, Air Conditioning: Yes