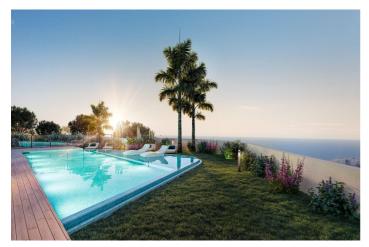

## Costa del Sol, Mijas Costa

NEW BUILD RESIDENTIAL COMPLEX IN MIJAS New Build residential complex of semi-detached villas in Mijas with the sea views. Modern semi-detached villas distributed over 2 floors, has 3 bedrooms, 2 bathrooms, open plan kitchen with lounge area, together with a garden and the option to add a private pool. Furnished kitchen with compact worktop and equipped with electrical appliances. Installation for air conditioning through ducts with grilles in the living room and bedrooms, with indoor unit. Each property has 2 parking spaces. The communal areas include a saline chlorination pool with night lighting, gymnasium, co-working area, landscaped garden areas and electric vehicle charging facility. Each home has been designed with quality and comfort in mind, and the outdoor space is ideal for enjoying the Costa del Sol's magnificent climate. Residential complex is superbly located on a hillside overlooking the Mediterranean. All facilities are in close proximity, including good access to the highway, beautiful beaches, international schools, fine dining, golf courses and the lively cosmopolitan towns of La Cala de Mijas and Calahonda. Riviera del Sol is located midway between the popular resort towns of Fuengirola and Marbella. Fuengirola is just a 10 minute drive away and enjoys a wide range of facilities, great beaches, the Mijas Aqua Park, multi-screen cinemas and the Parque Miramar shopping centre.

## **Features:**

Features Energy Rating CO2 Emission Rating
Gym B B

Views: Sea garden

Parking - Space

Near Golf / Golf Resort Property Useable Build Space: 106 Msq.

**Communal Pool** 

Central Heating, Air Conditioning: Yes