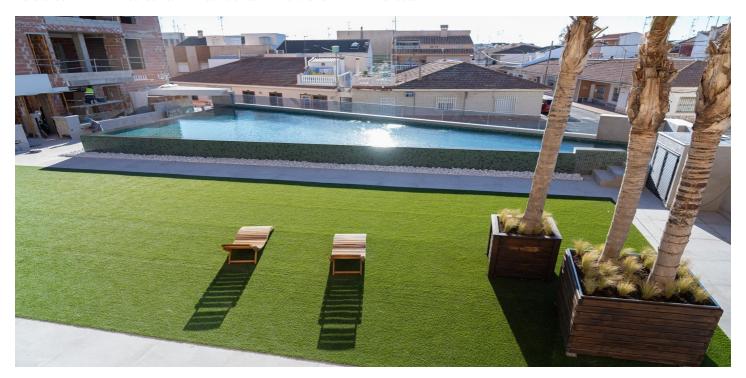

## Costa Calida, San Pedro del Pinatar

NEW BUILD RESIDENTIAL IN SAN PEDRO DEL PINATAR New Build residential complex of modern apartments and penthouses in San Pedro Del Pinatar . Apartments and penthouses with 2 and 3 bedrooms, 2 bathrooms, with open plan fully equipped kitchen with white goods - Bosch or Siemens, living area, large terraces, fitted wardrobes, fully equipped bathrooms with underfloor heating, aircon, electric shutters, closed storage, parking space with socket 16 Amp for electric cars. Beautiful communal garden area whit artificial grass and Infinity pool with heat pump. San Pedro del Pinatar's privileged location on the Mar Menor and Mediterranean coastline it attracts those with an interest in sailing and watersports, providing marina mooring and sailing clubs, while the beaches and natural mud baths attract those seeking safe sun, sea and sand. San Pedro del Pinatar has an established community and offers an excellent range of activities, including covered swimming pool and sports facilities, as well as a year round programme of social activities by the pleasant winter weather. The benefits of the mud baths, typical of the region, or the calm waters of the Mar Menor, have favoured the growth of Lo Pagán, which currently has all kind of amenities. In addition, it has an excellent location, just 5 minutes from the Commercial Centre Dos Mares. Murcia/Corvera airport is 30 minutes away and Alicante airport is an hour drive away.