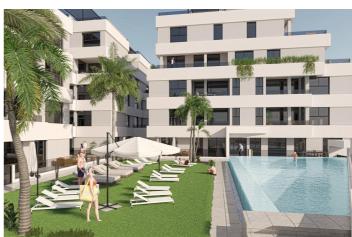

## Costa Calida, San Pedro del Pinatar

NEW BUILD RESIDENTIAL IN SAN PEDRO DEL PINATAR New Build residential complex of modern apartments and penthouses in San Pedro Del Pinatar . Apartments and penthouses with 2 and 3 bedrooms, 2 bathrooms, with open plan fully equipped kitchen with white goods - Bosch or Siemens, living area, large terraces, fitted wardrobes, fully equipped bathrooms with underfloor heating, aircon, electric shutters, closed storage, parking space with socket 16 Amp for electric cars. Beautiful communal garden area whit artificial grass and Infinity pool with heat pump. San Pedro del Pinatar's privileged location on the Mar Menor and Mediterranean coastline it attracts those with an interest in sailing and watersports, providing marina mooring and sailing clubs, while the beaches and natural mud baths attract those seeking safe sun, sea and sand. San Pedro del Pinatar has an established community and offers an excellent range of activities, including covered swimming pool and sports facilities, as well as a year round programme of social activities by the pleasant winter weather. The benefits of the mud baths, typical of the region, or the calm waters of the Mar Menor, have favoured the growth of Lo Pagán, which currently has all kind of amenities. In addition, it has an excellent location, just 5 minutes from the Commercial Centre Dos Mares. Murcia/Corvera airport is 30 minutes away and Alicante airport is an hour drive away.