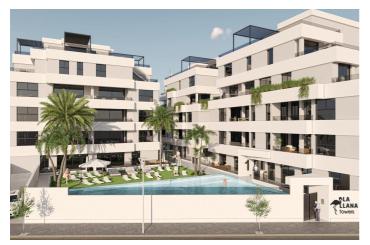

## Costa Calida, San Pedro del Pinatar

NEW BUILD RESIDENTIAL IN SAN PEDRO DEL PINATAR New Build residential complex of modern apartments and penthouses in San Pedro Del Pinatar . Apartments and penthouses with 2 and 3 bedrooms, 2 bathrooms, with open plan fully equipped kitchen with white goods - Bosch or Siemens, living area, large terraces, fitted wardrobes, fully equipped bathrooms with underfloor heating, aircon, electric shutters, closed storage, parking space with socket 16 Amp for electric cars. Beautiful communal garden area whit artificial grass and Infinity pool with heat pump. San Pedro del Pinatar's privileged location on the Mar Menor and Mediterranean coastline it attracts those with an interest in sailing and watersports, providing marina mooring and sailing clubs, while the beaches and natural mud baths attract those seeking safe sun, sea and sand. San Pedro del Pinatar has an established community and offers an excellent range of activities, including covered swimming pool and sports facilities, as well as a year round programme of social activities by the pleasant winter weather. The benefits of the mud baths, typical of the region, or the calm waters of the Mar Menor, have favoured the growth of Lo Pagán, which currently has all kind of amenities. In addition, it has an excellent location, just 5 minutes from the Commercial Centre Dos Mares. Murcia/Corvera airport is 30 minutes away and Alicante airport is an hour drive away.