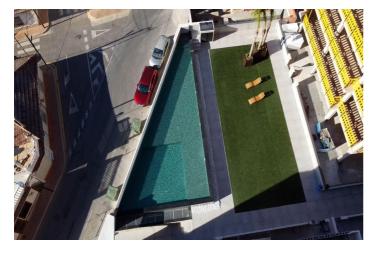

## Costa Calida, San Pedro del Pinatar

NEW BUILD RESIDENTIAL IN SAN PEDRO DEL PINATAR New Build residential complex of modern apartments and penthouses in San Pedro Del Pinatar . Apartments and penthouses with 2 and 3 bedrooms, 2 bathrooms, with open plan fully equipped kitchen with white goods - Bosch or Siemens, living area, large terraces, fitted wardrobes, fully equipped bathrooms with underfloor heating, aircon, electric shutters, closed storage, parking space with socket 16 Amp for electric cars. Beautiful communal garden area whit artificial grass and Infinity pool with heat pump. San Pedro del Pinatar's privileged location on the Mar Menor and Mediterranean coastline it attracts those with an interest in sailing and watersports, providing marina mooring and sailing clubs, while the beaches and natural mud baths attract those seeking safe sun, sea and sand. San Pedro del Pinatar has an established community and offers an excellent range of activities, including covered swimming pool and sports facilities, as well as a year round programme of social activities by the pleasant winter weather. The benefits of the mud baths, typical of the region, or the calm waters of the Mar Menor, have favoured the growth of Lo Pagán, which currently has all kind of amenities. In addition, it has an excellent location, just 5 minutes from the Commercial Centre Dos Mares. Murcia/Corvera airport is 30 minutes away and Alicante airport is an hour drive away.