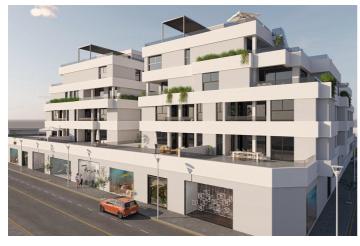

## Costa Calida, San Pedro del Pinatar

NEW BUILD RESIDENTIAL IN SAN PEDRO DEL PINATAR New Build residential complex of modern apartments and penthouses in San Pedro Del Pinatar . Apartments and penthouses with 2 and 3 bedrooms, 2 bathrooms, with open plan fully equipped kitchen with white goods - Bosch or Siemens, living area, large terraces, fitted wardrobes, fully equipped bathrooms with underfloor heating, aircon, electric shutters, closed storage, parking space with socket 16 Amp for electric cars. Beautiful communal garden area whit artificial grass and Infinity pool with heat pump. San Pedro del Pinatar's privileged location on the Mar Menor and Mediterranean coastline it attracts those with an interest in sailing and watersports, providing marina mooring and sailing clubs, while the beaches and natural mud baths attract those seeking safe sun, sea and sand. San Pedro del Pinatar has an established community and offers an excellent range of activities, including covered swimming pool and sports facilities, as well as a year round programme of social activities by the pleasant winter weather. The benefits of the mud baths, typical of the region, or the calm waters of the Mar Menor, have favoured the growth of Lo Pagán, which currently has all kind of amenities. In addition, it has an excellent location, just 5 minutes from the Commercial Centre Dos Mares. Murcia/Corvera airport is 30 minutes away and Alicante airport is an hour drive away.