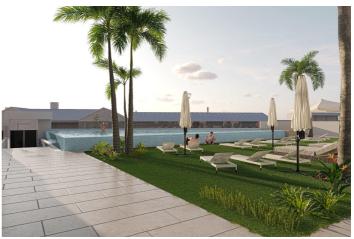

## Costa Calida, San Pedro del Pinatar

NEW BUILD RESIDENTIAL IN SAN PEDRO DEL PINATAR New Build residential complex of modern apartments and penthouses in San Pedro Del Pinatar . Apartments and penthouses with 2 and 3 bedrooms, 2 bathrooms, with open plan fully equipped kitchen with white goods - Bosch or Siemens, living area, large terraces, fitted wardrobes, fully equipped bathrooms with underfloor heating, aircon, electric shutters, closed storage, parking space with socket 16 Amp for electric cars. Beautiful communal garden area whit artificial grass and Infinity pool with heat pump. San Pedro del Pinatar's privileged location on the Mar Menor and Mediterranean coastline it attracts those with an interest in sailing and watersports, providing marina mooring and sailing clubs, while the beaches and natural mud baths attract those seeking safe sun, sea and sand. San Pedro del Pinatar has an established community and offers an excellent range of activities, including covered swimming pool and sports facilities, as well as a year round programme of social activities by the pleasant winter weather. The benefits of the mud baths, typical of the region, or the calm waters of the Mar Menor, have favoured the growth of Lo Pagán, which currently has all kind of amenities. In addition, it has an excellent location, just 5 minutes from the Commercial Centre Dos Mares. Murcia/Corvera airport is 30 minutes away and Alicante airport is an hour drive away.