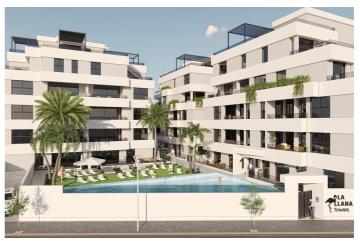

## Costa Calida, San Pedro del Pinatar

NEW BUILD RESIDENTIAL IN SAN PEDRO DEL PINATAR New Build residential complex of modern apartments and penthouses in San Pedro Del Pinatar . Apartments and penthouses with 2 and 3 bedrooms, 2 bathrooms, with open plan fully equipped kitchen with white goods - Bosch or Siemens, living area, large terraces, fitted wardrobes, fully equipped bathrooms with underfloor heating, aircon, electric shutters, closed storage, parking space with socket 16 Amp for electric cars. Beautiful communal garden area whit artificial grass and Infinity pool with heat pump. San Pedro del Pinatar's privileged location on the Mar Menor and Mediterranean coastline it attracts those with an interest in sailing and watersports, providing marina mooring and sailing clubs, while the beaches and natural mud baths attract those seeking safe sun, sea and sand. San Pedro del Pinatar has an established community and offers an excellent range of activities, including covered swimming pool and sports facilities, as well as a year round programme of social activities by the pleasant winter weather. The benefits of the mud baths, typical of the region, or the calm waters of the Mar Menor, have favoured the growth of Lo Pagán, which currently has all kind of amenities. In addition, it has an excellent location, just 5 minutes from the Commercial Centre Dos Mares. Murcia/Corvera airport is 30 minutes away and Alicante airport is an hour drive away.