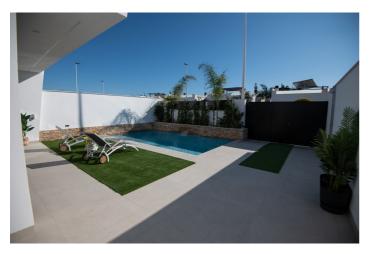

## Costa Calida, San Javier

NEW BUILD TOWNHOUSES IN SANTIAGO DE LA RIBERA New Build development of townhouses with private swimming pools located in Santiago de la Ribera and only a short walk to the beaches of the Mar Menor. Designed to provide the perfect private contemporary living space, with double glazed glass sliding doors that open directly on to a large outer space with private swimming pool, enclosed gardens and off-road parking. You could enjoy the sun all year round in the roof solarium, and a handy storage and many extras such as the white goods, external sound speakers and even a summer kitchen amongst many others are included. Only 850 m from the beach, it is a perfect location to enjoy the fantastic climate of the area, with its beautiful promenade that is an amazing place to walk either in day or evening, with countless restaurants to choose from, and some great tapas bars just by the sea or by the ever-popular marina. This area offers a variety of sports activities, including seasonal water sports and surrounding golf courses very close by! Santiago de la Ribera is on the Mar Menor, on the coast of Murcia. This old fishing village has 4 kilometres of beach, with fine, golden sand. Its Mediterranean waters are ideal for enjoying the sun, sea and water sports all year round. It has an attractive, palm-lined promenade that runs the length of the beach. Complex located 40 minutes from Alicante airport and 1 hour Murcia - Corvera airport.

## **Features:**

Private pool
Near Trees
Gated

Double Bedrooms: 3 Solarium: Yes

Useable Build Space: 170 Msq.

garden Near Commercial Center

Number of Parking Spaces: 1

Key Ready

Beach: 850 Meters Terrace: 76 Msq. Parking - Space Near bus route Near Schools