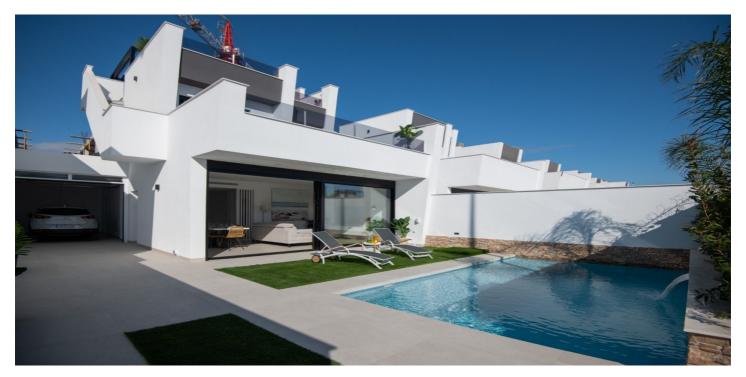

## Costa Calida, San Javier

NEW BUILD TOWNHOUSES IN SANTIAGO DE LA RIBERA New Build development of townhouses with private swimming pools located in Santiago de la Ribera and only a short walk to the beaches of the Mar Menor. Designed to provide the perfect private contemporary living space, with double glazed glass sliding doors that open directly on to a large outer space with private swimming pool, enclosed gardens and off-road parking. You could enjoy the sun all year round in the roof solarium, and a handy storage and many extras such as the white goods, external sound speakers and even a summer kitchen amongst many others are included. Only 850 m from the beach, it is a perfect location to enjoy the fantastic climate of the area, with its beautiful promenade that is an amazing place to walk either in day or evening, with countless restaurants to choose from, and some great tapas bars just by the sea or by the ever-popular marina. This area offers a variety of sports activities, including seasonal water sports and surrounding golf courses very close by! Santiago de la Ribera is on the Mar Menor, on the coast of Murcia. This old fishing village has 4 kilometres of beach, with fine, golden sand. Its Mediterranean waters are ideal for enjoying the sun, sea and water sports all year round. It has an attractive, palm-lined promenade that runs the length of the beach. Complex located 40 minutes from Alicante airport and 1 hour Murcia - Corvera airport.

## **Features:**

Private pool
Near Trees
Gated

Double Bedrooms: 3 Solarium: Yes

Useable Build Space: 170 Msq.

garden Near Commercial Center

Number of Parking Spaces: 1

Key Ready

Beach: 850 Meters Terrace: 76 Msq. Parking - Space Near bus route Near Schools