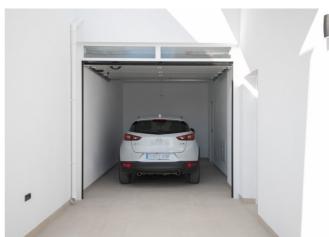

## **Features:**

Private pool
Near Trees
Gated

Double Bedrooms: 3 Solarium: Yes

Useable Build Space: 170 Msq.

garden Near Commercial Center

Number of Parking Spaces: 1

Key Ready

Beach: 850 Meters Terrace: 76 Msq. Parking - Space Near bus route Near Schools