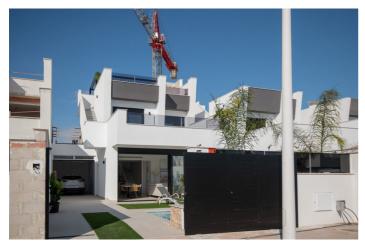

## Costa Calida, San Javier

NEW BUILD TOWNHOUSES IN SANTIAGO DE LA RIBERA New Build development of townhouses with private swimming pools located in Santiago de la Ribera and only a short walk to the beaches of the Mar Menor. Designed to provide the perfect private contemporary living space, with double glazed glass sliding doors that open directly on to a large outer space with private swimming pool, enclosed gardens and off-road parking. You could enjoy the sun all year round in the roof solarium, and a handy storage and many extras such as the white goods, external sound speakers and even a summer kitchen amongst many others are included. Only 850 m from the beach, it is a perfect location to enjoy the fantastic climate of the area, with its beautiful promenade that is an amazing place to walk either in day or evening, with countless restaurants to choose from, and some great tapas bars just by the sea or by the ever-popular marina. This area offers a variety of sports activities, including seasonal water sports and surrounding golf courses very close by! Santiago de la Ribera is on the Mar Menor, on the coast of Murcia. This old fishing village has 4 kilometres of beach, with fine, golden sand. Its Mediterranean waters are ideal for enjoying the sun, sea and water sports all year round. It has an attractive, palm-lined promenade that runs the length of the beach. Complex located 40 minutes from Alicante airport and 1 hour Murcia - Corvera airport.

## **Features:**

Private pool
Near Trees
Gated

Double Bedrooms: 3 Solarium: Yes

Useable Build Space: 170 Msq.

garden Near Commercial Center

Number of Parking Spaces: 1

Key Ready

Beach: 850 Meters Terrace: 76 Msq. Parking - Space Near bus route Near Schools