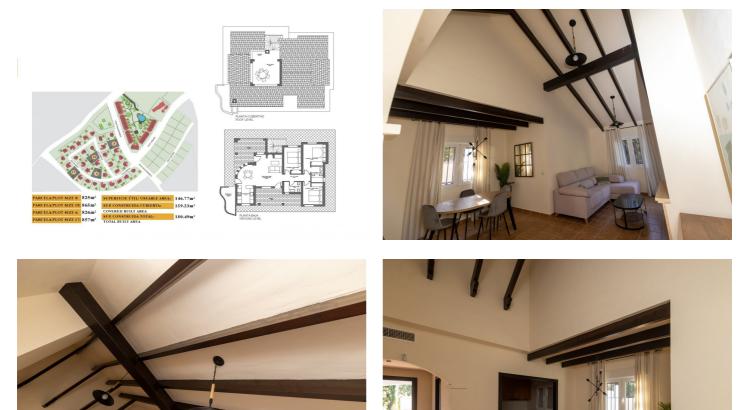

## 299,000€

Reference: N6877 Bedrooms: 3 Bathrooms: 2 Plot Size: 850m<sup>2</sup> Build Size: 180m<sup>2</sup> Terrace: 45m<sup>2</sup>

Red Rose Properties | +34-602 627 580 | sales@redrosepropertyspain.com Page: 1 / 3

## Costa Calida, Fuente Álamo de Murcia

KEY READY VILLA IN FUENTE ALAMO, MURCIA Residential of townhouses, independent and semi-detached villas in Fuente Álamo, Murcia. There are seven different models of houses to choose from, designed to suit everyone's taste. Rustic designs combined with top quality materials and a focus on comfortable living space there is something for everyone. The residents of this private community of beautiful, spacious homes will also be able to enjoy their own communal gardens and swimming pools. This unusual design villa has 3 bedrooms and 2 bathroom, independent kitchen, living room with patio doors leading onto the covered porch. An options for a private pool at an extra cost. Fuente Álamo de Murcia is a town and municipality in the Region of Murcia, southern Spain. It is situated 22 km northwest of Cartagena and 35 km south west of Murcia. The town lies in the basin of the Mar Menor surrounded by the mountains of Algarrobo, Los Gómez, Los Victorias and the Carrascoy. The water from these mountains flows down into the Rambla de Fuente Álamo and then onto the Mar Menor. Fuente Álamo located 30 minutes from Murcia - Corvera airport.

## Features:

| Features                        |
|---------------------------------|
| garden                          |
| Parking - Space                 |
| Gated                           |
| Number of Parking Spaces: 1     |
| Double Bedrooms: 3              |
| Key Ready                       |
| Terrace: 45 Msq.                |
| Air Conditioning: Pre-Installed |
| Location: Rural                 |
| Solarium: Yes                   |
| Useable Build Space: 144 Msq.   |
| Beach: 7500 Meters              |