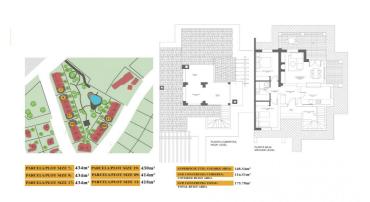

## Semi-Detached House for sale in Fuente Álamo de Murcia, Fuente Álamo de Murcia

226,000€

Reference: N6871 Bedrooms: 2 Bathrooms: 1 Plot Size: 414m<sup>2</sup> Build Size: 175m<sup>2</sup> Terrace: 45m<sup>2</sup>

## **Features:**

**Features** 

garden

Parking - Space

Gated

Number of Parking Spaces: 1

**Key Ready** 

Terrace: 45 Msq.

Air Conditioning: Pre-Installed

Double Bedrooms: 2

Location: Rural, Urbanisation Useable Build Space: 148 Msq.

Beach: 7500 Meters

**Energy Rating** 

В

**CO2** Emission Rating

В