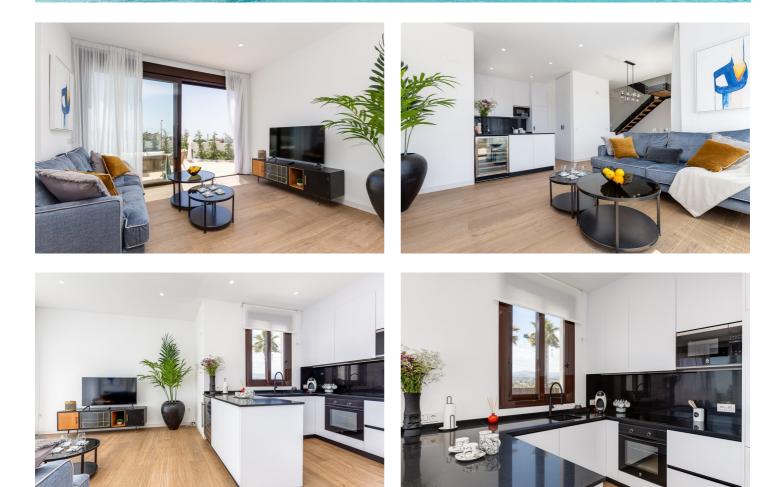

## Detached Villa for sale in Finestrat, Finestrat

Reference: N6840

Bedrooms: 3 Bathrooms: 2 Plot Size: 421m<sup>2</sup> Build Size: 146m<sup>2</sup> Terrace: 86m<sup>2</sup>

## Costa Blanca North, Finestrat

NEW BUILD VILLAS IN BALCON DE FINESTRAT New Build modern villas in Balcon de Finestrat. Wide and bright villas with 3 bedrooms and 2 bathrooms, open plan kitchen with living-dining area, beautiful terrace, private garden with the pool and parking space. Combination of wood and natural stone makes the house modern and rustic at the same time. Villas located 10 minutes from Benidorm and only 2 km from Finestrat. The ride to Tierra Mitica where you can spend nice time with family will take 6 minutes. This location makes it a great choice for a holiday home. Finestrat located in the Marina Baixa region of the Costa Blanca, close to neighbouring Benidorm and about 40 kilometres from the city of Alicante and the international airport. The village is situated on the mountainside of Puig Campana and offers beautiful views of the mountains, the coast and the Mediterranean Sea. Benidorm is just a five-minute drive from the properties and offers all the services you would need including shops, bars, restaurants, supermarkets, banks, pharmacies and several private international schools. Close to the beaches of Levante, Poniente and Cala de Finestrat, with more than 6km in length that are among the best in Europe awarded by the European Union with Blue Flags. All leisure services such as the theme parks of Aqua Natura, Terra Mítica, Terra Natura, Aqualandia and Mundomar, Sierra Cortina and Villaitana Golf courses, hiking and climbing in Puig Campana an incomparable natural setting or enjoy of nautical sports.