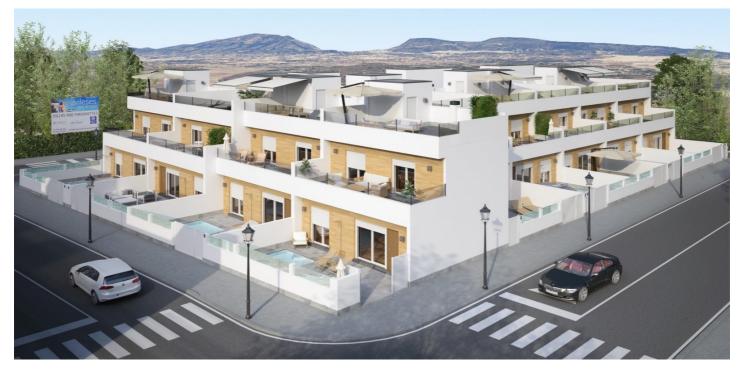

## Huerta de Murcia, Los Avileses

NEW BUILD TOWNHOUSES IN AVILESES Residencial complex of 14 townhouses in Avileses, Murcia. Townhouses have different terraced areas and large solarium, allowing you to enjoy all hours of sunshine every day of the year, with private swimming pool and parking on the plot. Each property has 3 bedrooms and 2 bathrooms. The properties have been designed on three levels with a contemporary style and open planned concept, comprising a fully-fitted kitchen and lounge-dining room. The properties will meet the highest standards and will be equipped with: Private pool with sher. Kitchen completely furnished and equipped with Balay electrical appliances: ceramic hob, oven and microwave on top, extractor fan, integrated fridge and dishwasher. Fully fitted bathrooms with: suspended toilet, vanity unit, mirror and rainfall shower column. Lined wardrobes with drawers. Interior lighting in kitchen, living room, hallway and bathrooms with led spotlights. Wall integrated led spotlights at the garden and solarium. Pre-installation for air conditioning. The development is located in Avileses (Murcia), surrounded by all services and sports facilities, near several Golf Courses such as La Torre Golf and Hacienda Riquelme, plus being 20 minute drive to Murcia airport and 15 minute far from Mar Menor and Mediterranean beaches.

## Features:

Features Beach: 14000 Meters Useable Build Space: 95 Msq. Private pool garden Parking - Space Near Commercial Center Near bus route Gated Number of Parking Spaces: 1 Double Bedrooms: 3 Key Ready Air Conditioning: Pre-Installed Location: Rural Solarium: Yes Terrace: 52 Msq.