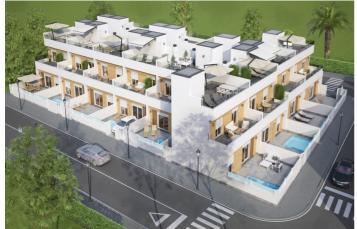

## Huerta de Murcia, Los Avileses

NEW BUILD TOWNHOUSES IN AVILESES Residencial complex of 14 townhouses in Avileses, Murcia. Townhouses have different terraced areas and large solarium, allowing you to enjoy all hours of sunshine every day of the year, with private swimming pool and parking on the plot. Each property has 3 bedrooms and 2 bathrooms. The properties have been designed on three levels with a contemporary style and open planned concept, comprising a fully-fitted kitchen and lounge-dining room. The properties will meet the highest standards and will be equipped with: Private pool with sher. Kitchen completely furnished and equipped with Balay electrical appliances: ceramic hob, oven and microwave on top, extractor fan, integrated fridge and dishwasher. Fully fitted bathrooms with: suspended toilet, vanity unit, mirror and rainfall shower column. Lined wardrobes with drawers. Interior lighting in kitchen, living room, hallway and bathrooms with led spotlights. Wall integrated led spotlights at the garden and solarium. Pre-installation for air conditioning. The development is located in Avileses (Murcia), surrounded by all services and sports facilities, near several Golf Courses such as La Torre Golf and Hacienda Riquelme, plus being 20 minute drive to Murcia airport and 15 minute far from Mar Menor and Mediterranean beaches.

## Features:

Features Beach: 14000 Meters Useable Build Space: 95 Msq. Private pool garden Parking - Space Near Commercial Center Near bus route Gated Number of Parking Spaces: 1 Double Bedrooms: 3 Key Ready Air Conditioning: Pre-Installed Location: Rural Solarium: Yes Terrace: 52 Msq.