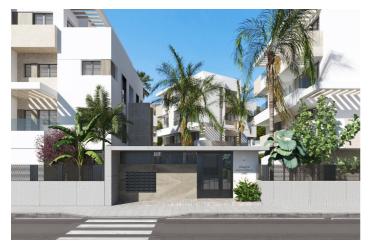

## Mar Menor, Torre Pacheco

NEW BUILD APARTMENTS IN PRIVATE GATED RESORT IN PROVINCE OF MURCIA New Build residential complex of 6 blocks, a total of 42 apartments. Beautiful apartments have 3 and 2 bedrooms and 2 bathrooms with views of the large lake and green areas of this large luxury resort. Ground floor apartments with private garden, top floor apartments with private solarium. Complex has a communal pool and all the apartments have a parking pace and a storage room. Located in a private gated resort, with a main access entrance and 24 hours security. The resort is designed around an impressive 126.000 m2 green area. It comprises walking and cycling paths, sport facilities, paddle and tennis courts, a mini-golf course, gardens, dog parks, leisure areas, clubhouse.... Also in the central area is the jewel of the resort, a crystal-clear artificial lake of almost 17.000m2 of water surface, surrounded by white sandy beaches and palm trees, bringing a piece of the Caribbean to the Murcia Region. There are 2 islands in the lake, one of them has its own bar, there are also "beach Chiringuitos" spread around the lake. The resort is strategically located less than 4 km from the beach and the town of Los Alcázares, where you can practice various water sports, surrounded by several golf courses and the city of Cartagena less than 15 minutes by car and 22 km from Murcia airport, therefore having a wide cultural, gastronomic and sports offer within reach.