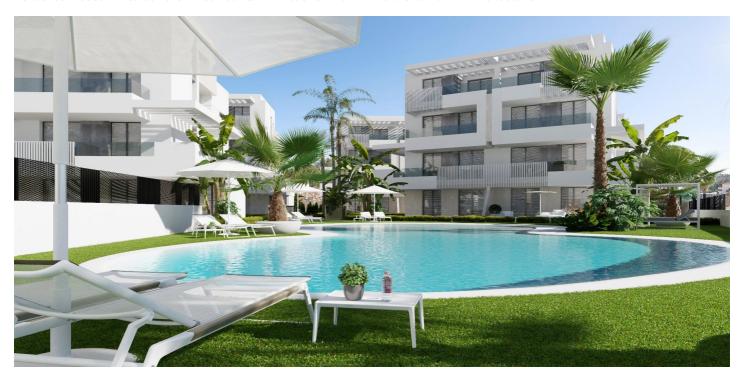

## Mar Menor, Torre Pacheco

NEW BUILD APARTMENTS IN PRIVATE GATED RESORT IN PROVINCE OF MURCIA New Build residential complex of 6 blocks, a total of 42 apartments. Beautiful apartments have 3 and 2 bedrooms and 2 bathrooms with views of the large lake and green areas of this large luxury resort. Ground floor apartments with private garden, top floor apartments with private solarium. Complex has a communal pool and all the apartments have a parking pace and a storage room. Located in a private gated resort, with a main access entrance and 24 hours security. The resort is designed around an impressive 126.000 m2 green area. It comprises walking and cycling paths, sport facilities, paddle and tennis courts, a mini-golf course, gardens, dog parks, leisure areas, clubhouse.... Also in the central area is the jewel of the resort, a crystal-clear artificial lake of almost 17.000m2 of water surface, surrounded by white sandy beaches and palm trees, bringing a piece of the Caribbean to the Murcia Region. There are 2 islands in the lake, one of them has its own bar, there are also "beach Chiringuitos" spread around the lake. The resort is strategically located less than 4 km from the beach and the town of Los Alcázares, where you can practice various water sports, surrounded by several golf courses and the city of Cartagena less than 15 minutes by car and 22 km from Murcia airport, therefore having a wide cultural, gastronomic and sports offer within reach.

## **Features:**

**Features** 

Useable Build Space: 81 Msq.

garden

Parking - Space

**Near Commercial Center** 

**Communal Pool** 

Gated