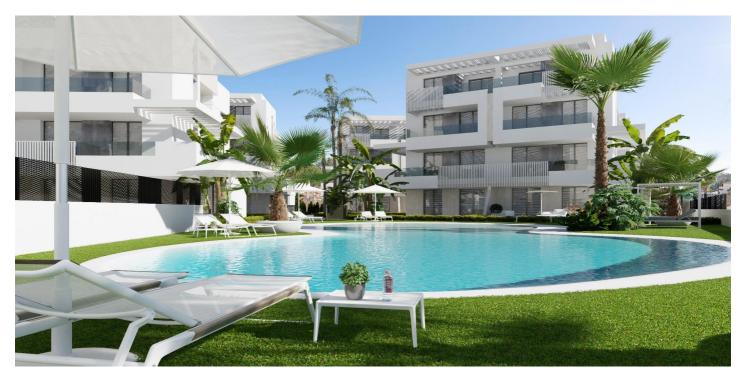

## Mar Menor, Torre Pacheco

NEW BUILD APARTMENTS IN PRIVATE GATED RESORT IN PROVINCE OF MURCIA New Build residential complex of 6 blocks, a total of 42 apartments. Beautiful apartments have 3 and 2 bedrooms and 2 bathrooms with views of the large lake and green areas of this large luxury resort. Ground floor apartments with private garden, top floor apartments with private solarium. Complex has a communal pool and all the apartments have a parking pace and a storage room. Located in a private gated resort, with a main access entrance and 24 hours security. The resort is designed around an impressive 126.000 m2 green area. It comprises walking and cycling paths, sport facilities, paddle and tennis courts, a mini-golf course, gardens, dog parks, leisure areas, clubhouse.... Also in the central area is the jewel of the resort, a crystal-clear artificial lake of almost 17.000m2 of water surface, surrounded by white sandy beaches and palm trees, bringing a piece of the Caribbean to the Murcia Region. There are 2 islands in the lake, one of them has its own bar, there are also "beach Chiringuitos" spread around the lake. The resort is strategically located less than 4 km from the beach and the town of Los Alcázares, where you can practice various water sports, surrounded by several golf courses and the city of Cartagena less than 15 minutes by car and 22 km from Murcia airport, therefore having a wide cultural, gastronomic and sports offer within reach.

## **Features:**

**Features** 

Parking - Space

**Near Commercial Center** 

Communal Pool Terrace: 11 Msq.

Gated

Number of Parking Spaces: 1

**Near Schools** 