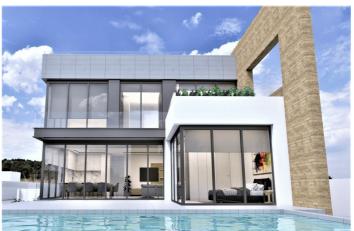

## Costa Blanca South, Orihuela Costa

LUXURY NEW BUILD VILLA NEAR LA ZENIA BEACH New Build villa with sea views in the beautiful area of "La Zenia". Villa of 333 m2 build on the plot of 619m2 is located 1 minute walk (79m) from "La Zenia" beach – the second line from the beach. Villa has 4 bedrooms, 6 bathrooms, open plan living room with the kitchen, 2 terraces, solarium, basement, private pool and parking on the plot. Nearby is the "La Zenia" shopping centre, as well as restaurants, supermarkets, marinas, cinemas, pharmacies, public transport, medical centre, etc. According to your wishes, we will create a unique house for you, where everything will be thought out to the smallest detail. La Zenia is located on the Costa Blanca South just south of the major town of Torrevieja. This stretch of the coast is known as the Orihuela Costa. La Zenia is a small but busy beach tourist resort. It has many restaurants, bars, shops and good facilities due to the large number of people who live here all the year round. There are many Irish bars including the well-known Paddy's. Most bars show Sky Sports and it is easy to find a good all-day English breakfast in one of the many cafes and restaurants. Complex located 40 minutes from Alicante airport and 1 hour Murcia - Corvera airport.