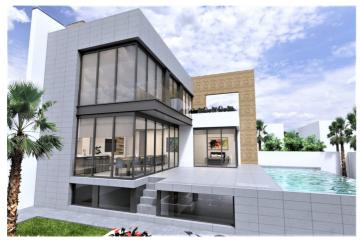

## Costa Blanca South, Orihuela Costa

LUXURY NEW BUILD VILLA NEAR LA ZENIA BEACH New Build villa with sea views in the beautiful area of "La Zenia". Villa of 333 m2 build on the plot of 619m2 is located 1 minute walk (79m) from "La Zenia" beach – the second line from the beach. Villa has 4 bedrooms, 6 bathrooms, open plan living room with the kitchen, 2 terraces, solarium, basement, private pool and parking on the plot. Nearby is the "La Zenia" shopping centre, as well as restaurants, supermarkets, marinas, cinemas, pharmacies, public transport, medical centre, etc. According to your wishes, we will create a unique house for you, where everything will be thought out to the smallest detail. La Zenia is located on the Costa Blanca South just south of the major town of Torrevieja. This stretch of the coast is known as the Orihuela Costa. La Zenia is a small but busy beach tourist resort. It has many restaurants, bars, shops and good facilities due to the large number of people who live here all the year round. There are many Irish bars including the well-known Paddy's. Most bars show Sky Sports and it is easy to find a good all-day English breakfast in one of the many cafes and restaurants. Complex located 40 minutes from Alicante airport and 1 hour Murcia - Corvera airport.