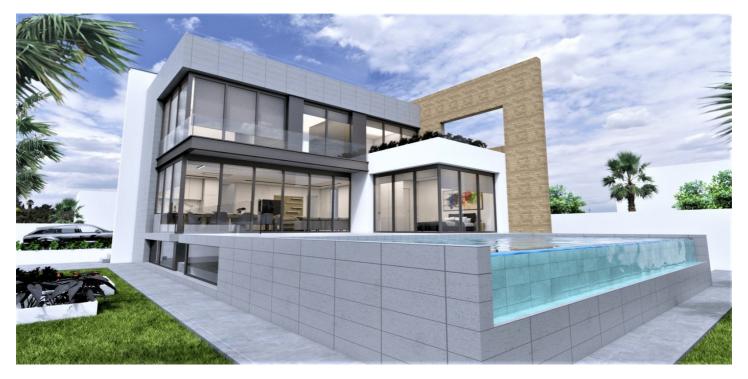

## Costa Blanca South, Orihuela Costa

LUXURY NEW BUILD VILLA NEAR LA ZENIA BEACH New Build villa with sea views in the beautiful area of "La Zenia". Villa of 333 m2 build on the plot of 619m2 is located 1 minute walk (79m) from "La Zenia" beach – the second line from the beach. Villa has 4 bedrooms, 6 bathrooms, open plan living room with the kitchen, 2 terraces, solarium, basement, private pool and parking on the plot. Nearby is the "La Zenia" shopping centre, as well as restaurants, supermarkets, marinas, cinemas, pharmacies, public transport, medical centre, etc. According to your wishes, we will create a unique house for you, where everything will be thought out to the smallest detail. La Zenia is located on the Costa Blanca South just south of the major town of Torrevieja. This stretch of the coast is known as the Orihuela Costa. La Zenia is a small but busy beach tourist resort. It has many restaurants, bars, shops and good facilities due to the large number of people who live here all the year round. There are many Irish bars including the well-known Paddy's. Most bars show Sky Sports and it is easy to find a good all-day English breakfast in one of the many cafes and restaurants. Complex located 40 minutes from Alicante airport and 1 hour Murcia - Corvera airport.