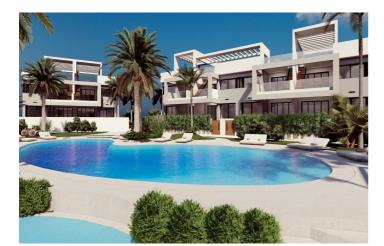

## Costa Blanca South, Torrevieja

NEW BUILD RESIDENTIAL OF BUNGALOW APARTMENTS IN LOS BALCONES New Build UNIQUE residential complex in Los Balcones. Residential consist of 136 luxury bungalow apartments built with top quality materials. Each one has magical views of the Laguna Rosa de Torrevieja and the Mediterranean Sea. The houses have more than 131m2 distributed in a spacious living-dining room with an open-plan kitchen, 2 large bedrooms and 2 full bathrooms. You can choose between ground floor bungalows with their 2 large private terraces to enjoy the climate of the Costa Blanca. Or first floor bungalows of 178m2 with its 85m2 solarium with panoramic views of the Laguna Rosa and the Mediterranean Sea Complex offers idyllic landscaped common areas with 3 swimming pool areas, Jacuzzi areas, fitness area, paddle tennis court, mini golf, children's area, charging point for electric vehicles... and much more! Its Premium facilities and green areas will allow you to enjoy with your family and friends the 320 days of sunshine that the Costa Blanca offers. Los Balcones located just outside Torrevieja with all accessible services, just 5 minutes from Playa de los Náufragos, supermarkets, the school and the La Zenia Boulevard Shopping Centre, and a minute from Torrevieja University Hospital. Complex located 40 minutes from Alicante airport and 1 hour Murcia - Corvera airport.