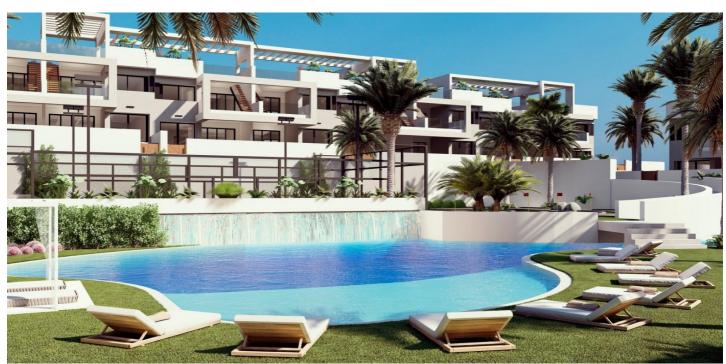

## Costa Blanca South, Torrevieja

NEW BUILD RESIDENTIAL OF BUNGALOW APARTMENTS IN LOS BALCONES New Build UNIQUE residential complex in Los Balcones. Residential consist of 136 luxury bungalow apartments built with top quality materials. Each one has magical views of the Laguna Rosa de Torrevieja and the Mediterranean Sea. The houses have more than 131m2 distributed in a spacious living-dining room with an open-plan kitchen, 2 large bedrooms and 2 full bathrooms. You can choose between ground floor bungalows with their 2 large private terraces to enjoy the climate of the Costa Blanca. Or first floor bungalows of 178m2 with its 85m2 solarium with panoramic views of the Laguna Rosa and the Mediterranean Sea Complex offers idyllic landscaped common areas with 3 swimming pool areas, Jacuzzi areas, fitness area, paddle tennis court, mini golf, children's area, charging point for electric vehicles... and much more! Its Premium facilities and green areas will allow you to enjoy with your family and friends the 320 days of sunshine that the Costa Blanca offers. Los Balcones located just outside Torrevieja with all accessible services, just 5 minutes from Playa de los Náufragos, supermarkets, the school and the La Zenia Boulevard Shopping Centre, and a minute from Torrevieja University Hospital. Complex located 40 minutes from Alicante airport and 1 hour Murcia - Corvera airport.