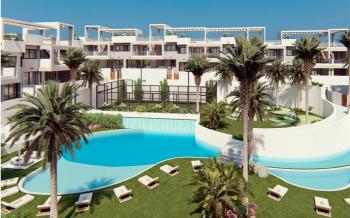

## Costa Blanca South, Torrevieja

NEW BUILD RESIDENTIAL OF BUNGALOW APARTMENTS IN LOS BALCONES New Build UNIQUE residential complex in Los Balcones. Residential consist of 136 luxury bungalow apartments built with top quality materials. Each one has magical views of the Laguna Rosa de Torrevieja and the Mediterranean Sea. The houses have more than 131m2 distributed in a spacious living-dining room with an open-plan kitchen, 2 large bedrooms and 2 full bathrooms. You can choose between ground floor bungalows with their 2 large private terraces to enjoy the climate of the Costa Blanca. Or first floor bungalows of 178m2 with its 85m2 solarium with panoramic views of the Laguna Rosa and the Mediterranean Sea Complex offers idyllic landscaped common areas with 3 swimming pool areas, Jacuzzi areas, fitness area, paddle tennis court, mini golf, children's area, charging point for electric vehicles... and much more! Its Premium facilities and green areas will allow you to enjoy with your family and friends the 320 days of sunshine that the Costa Blanca offers. Los Balcones located just outside Torrevieja with all accessible services, just 5 minutes from Playa de los Náufragos, supermarkets, the school and the La Zenia Boulevard Shopping Centre, and a minute from Torrevieja University Hospital. Complex located 40 minutes from Alicante airport and 1 hour Murcia - Corvera airport.