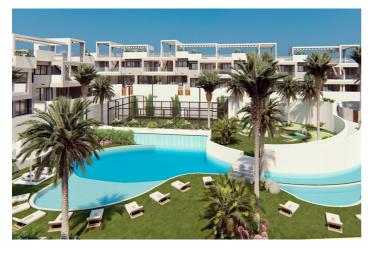

## Costa Blanca South, Torrevieja

NEW BUILD RESIDENTIAL OF BUNGALOW APARTMENTS IN LOS BALCONES New Build UNIQUE residential complex in Los Balcones. Residential consist of 136 luxury bungalow apartments built with top quality materials. Each one has magical views of the Laguna Rosa de Torrevieja and the Mediterranean Sea. The houses have more than 131m2 distributed in a spacious living-dining room with an open-plan kitchen, 2 large bedrooms and 2 full bathrooms. You can choose between ground floor bungalows with their 2 large private terraces to enjoy the climate of the Costa Blanca. Or first floor bungalows of 178m2 with its 85m2 solarium with panoramic views of the Laguna Rosa and the Mediterranean Sea Complex offers idyllic landscaped common areas with 3 swimming pool areas, Jacuzzi areas, fitness area, paddle tennis court, mini golf, children's area, charging point for electric vehicles... and much more! Its Premium facilities and green areas will allow you to enjoy with your family and friends the 320 days of sunshine that the Costa Blanca offers. Los Balcones located just outside Torrevieja with all accessible services, just 5 minutes from Playa de los Náufragos, supermarkets, the school and the La Zenia Boulevard Shopping Centre, and a minute from Torrevieja University Hospital. Complex located 40 minutes from Alicante airport and 1 hour Murcia - Corvera airport.