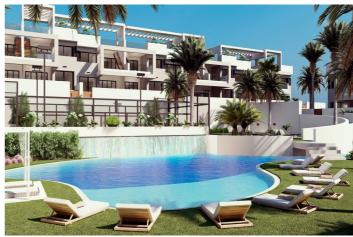

## Costa Blanca South, Torrevieja

NEW BUILD RESIDENTIAL OF BUNGALOW APARTMENTS IN LOS BALCONES New Build UNIQUE residential complex in Los Balcones. Residential consist of 136 luxury bungalow apartments built with top quality materials. Each one has magical views of the Laguna Rosa de Torrevieja and the Mediterranean Sea. The houses have more than 131m2 distributed in a spacious living-dining room with an open-plan kitchen, 2 large bedrooms and 2 full bathrooms. You can choose between ground floor bungalows with their 2 large private terraces to enjoy the climate of the Costa Blanca. Or first floor bungalows of 178m2 with its 85m2 solarium with panoramic views of the Laguna Rosa and the Mediterranean Sea Complex offers idyllic landscaped common areas with 3 swimming pool areas, Jacuzzi areas, fitness area, paddle tennis court, mini golf, children's area, charging point for electric vehicles... and much more! Its Premium facilities and green areas will allow you to enjoy with your family and friends the 320 days of sunshine that the Costa Blanca offers. Los Balcones located just outside Torrevieja with all accessible services, just 5 minutes from Playa de los Náufragos, supermarkets, the school and the La Zenia Boulevard Shopping Centre, and a minute from Torrevieja University Hospital. Complex located 40 minutes from Alicante airport and 1 hour Murcia - Corvera airport.