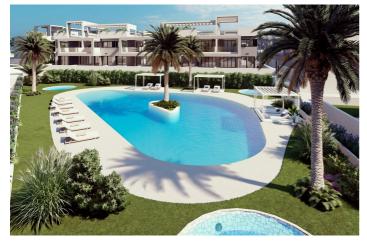

## Costa Blanca South, Torrevieja

NEW BUILD RESIDENTIAL OF BUNGALOW APARTMENTS IN LOS BALCONES New Build UNIQUE residential complex in Los Balcones. Residential consist of 136 luxury bungalow apartments built with top quality materials. Each one has magical views of the Laguna Rosa de Torrevieja and the Mediterranean Sea. The houses have more than 131m2 distributed in a spacious living-dining room with an open-plan kitchen, 2 large bedrooms and 2 full bathrooms. You can choose between ground floor bungalows with their 2 large private terraces to enjoy the climate of the Costa Blanca. Or first floor bungalows of 178m2 with its 85m2 solarium with panoramic views of the Laguna Rosa and the Mediterranean Sea Complex offers idyllic landscaped common areas with 3 swimming pool areas, Jacuzzi areas, fitness area, paddle tennis court, mini golf, children's area, charging point for electric vehicles... and much more! Its Premium facilities and green areas will allow you to enjoy with your family and friends the 320 days of sunshine that the Costa Blanca offers. Los Balcones located just outside Torrevieja with all accessible services, just 5 minutes from Playa de los Náufragos, supermarkets, the school and the La Zenia Boulevard Shopping Centre, and a minute from Torrevieja University Hospital. Complex located 40 minutes from Alicante airport and 1 hour Murcia - Corvera airport.