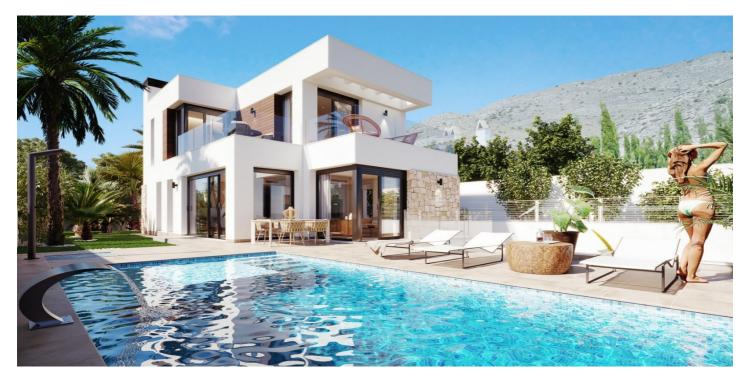

## Detached Villa for sale in Finestrat, Finestrat

1,049,000 €

Reference: N5671 Bedrooms: 4 Bathrooms: 4 Plot Size: 540m<sup>2</sup> Build Size: 244m<sup>2</sup> Terrace: 60m<sup>2</sup>

## Costa Blanca North, Finestrat

New build luxury villas made up of 11 independent villas in Finestrat, Costa Blanca. Located in Sierra Cortina, a quiet area surrounded by open countryside, with distant views of the mountains and the Mediterranean Sea. The complex is close to golf courses, marinas, luxury hotels, spa and services. Benidorm and its wonderful beaches are only 5 minutes away by car. Each property has 3 bedrooms and 3 full baths. Designed with an open plan concept, comprising a fully equipped kitchen, living room and dining room. The houses are built on plots ranging from 385 M2 to 540 M2. The large terraces and private gardens that surround each property allow the sun to enter every day of the year. Each villa has its own private pool, closed garage and basement. Included in the price: Fully equipped kitchen, with fridge and freezer, integrated dishwasher, island induction hobs, built-in extractor hood, raised oven and microwave. Lined cupboards with drawers, Complete bathrooms: vanity unit, mirror, shower screens and underfloor heating. Laundry room with washing machine in the basement. Parking space in the basement. Additional features: Waterfall and jacuzzi in pool. Spotlights inside the villa and lights in outdoor areas. Air conditioner. Electric blinds and home automation (Smart House).

Near Commercial Center

Double Bedrooms: 4

Air Conditioning: Pre-Installed

Location: Coastal, Urbanisation

Private pool

Parking - Space

Under-Build / Basement

Gated