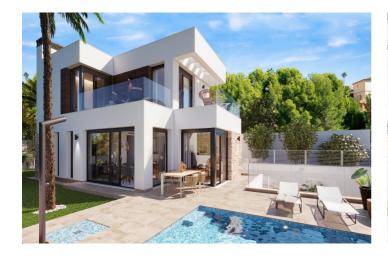

## Detached Villa for sale in Finestrat, Finestrat

1,049,000 €

Reference: N5671 Bedrooms: 4 Bathrooms: 4 Plot Size: 540m<sup>2</sup> Build Size: 244m<sup>2</sup> Terrace: 60m<sup>2</sup>

## Costa Blanca North, Finestrat

New build luxury villas made up of 11 independent villas in Finestrat, Costa Blanca. Located in Sierra Cortina, a quiet area surrounded by open countryside, with distant views of the mountains and the Mediterranean Sea. The complex is close to golf courses, marinas, luxury hotels, spa and services. Benidorm and its wonderful beaches are only 5 minutes away by car. Each property has 3 bedrooms and 3 full baths. Designed with an open plan concept, comprising a fully equipped kitchen, living room and dining room. The houses are built on plots ranging from 385 M2 to 540 M2. The large terraces and private gardens that surround each property allow the sun to enter every day of the year. Each villa has its own private pool, closed garage and basement. Included in the price: Fully equipped kitchen, with fridge and freezer, integrated dishwasher, island induction hobs, built-in extractor hood, raised oven and microwave. Lined cupboards with drawers, Complete bathrooms: vanity unit, mirror, shower screens and underfloor heating. Laundry room with washing machine in the basement. Parking space in the basement. Additional features: Waterfall and jacuzzi in pool. Spotlights inside the villa and lights in outdoor areas. Air conditioner. Electric blinds and home automation (Smart House).

Near Commercial Center

Double Bedrooms: 4

Air Conditioning: Pre-Installed

Location: Coastal, Urbanisation

Private pool

Parking - Space

Under-Build / Basement

Gated