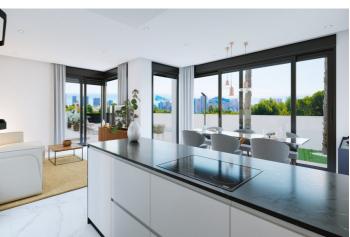

## Costa Blanca North, Finestrat

New build luxury villas made up of 11 independent villas in Finestrat, Costa Blanca. Located in Sierra Cortina, a quiet area surrounded by open countryside, with distant views of the mountains and the Mediterranean Sea. The complex is close to golf courses, marinas, luxury hotels, spa and services. Benidorm and its wonderful beaches are only 5 minutes away by car. Each property has 3 bedrooms and 3 full baths. Designed with an open plan concept, comprising a fully equipped kitchen, living room and dining room. The houses are built on plots ranging from 385 M2 to 540 M2. The large terraces and private gardens that surround each property allow the sun to enter every day of the year. Each villa has its own private pool, closed garage and basement. Included in the price: Fully equipped kitchen, with fridge and freezer, integrated dishwasher, island induction hobs, built-in extractor hood, raised oven and microwave. Lined cupboards with drawers, Complete bathrooms: vanity unit, mirror, shower screens and underfloor heating. Laundry room with washing machine in the basement. Parking space in the basement. Additional features: Waterfall and jacuzzi in pool. Spotlights inside the villa and lights in outdoor areas. Air conditioner. Electric blinds and home automation (Smart House).