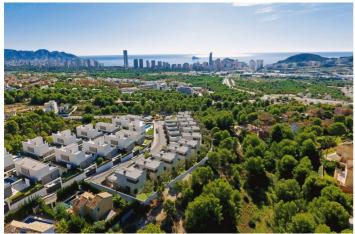

## Costa Blanca North, Finestrat

New build luxury villas made up of 11 independent villas in Finestrat, Costa Blanca. Located in Sierra Cortina, a quiet area surrounded by open countryside, with distant views of the mountains and the Mediterranean Sea. The complex is close to golf courses, marinas, luxury hotels, spa and services. Benidorm and its wonderful beaches are only 5 minutes away by car. Each property has 3 bedrooms and 3 full baths. Designed with an open plan concept, comprising a fully equipped kitchen, living room and dining room. The houses are built on plots ranging from 385 M2 to 540 M2. The large terraces and private gardens that surround each property allow the sun to enter every day of the year. Each villa has its own private pool, closed garage and basement. Included in the price: Fully equipped kitchen, with fridge and freezer, integrated dishwasher, island induction hobs, built-in extractor hood, raised oven and microwave. Lined cupboards with drawers, Complete bathrooms: vanity unit, mirror, shower screens and underfloor heating. Laundry room with washing machine in the basement. Parking space in the basement. Additional features: Waterfall and jacuzzi in pool. Spotlights inside the villa and lights in outdoor areas. Air conditioner. Electric blinds and home automation (Smart House).

## **Features:**

Terrace: 60 Msq.

garden Near Trees

Near Trees

Near bus route Near Schools

Solarium: Yes

Views: Sea

Beach: 2500 Meters