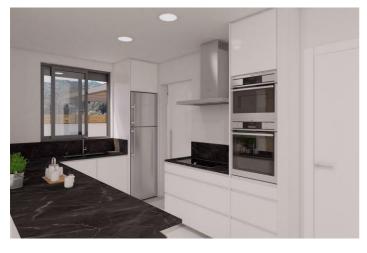

## Vinalopó Medio, Aspe

MODERN VILLA BETWEEN SEA AND MOUNTAINS Fantastic new built Villa built on a plot of 400m2 in Aspe. The villa has a constructed area of 140.17m2, on one floor, with a porch of 19.20m2, a living-dining-kitchen of 41.50m2, 3 bedrooms, 2 bathrooms, a gallery. Included in the price: Appliances: hob, oven, extractor, dishwasher, fridge and washing machine. Air conditioning with heat pump, installation + machine Bathrooms with bathroom furniture with mirror, shower enclosure and taps Kitchen with white furniture and national granite Interior LED throughout the house and on the porch Double glazing, interior doors and white fitted wardrobes. Pavement around the house and swimming pool and car parking area, gravel, lawns and plants. Vehicle door automatic door and pedestrian door. Pool If you are looking for a quiet environment, close to typical Spanish villages, surrounded by mountains and about 30 minutes from the sea, this is your home!