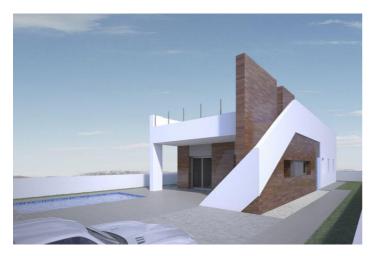

## Vinalopó Medio, Aspe

MODERN VILLA BETWEEN SEA AND MOUNTAINS Fantastic new built Villa built on a plot of 400m2 in Aspe. The villa has a constructed area of 140.17m2, on one floor, with a porch of 19.20m2, a living-dining-kitchen of 41.50m2, 3 bedrooms, 2 bathrooms, a gallery. Included in the price: Appliances: hob, oven, extractor, dishwasher, fridge and washing machine. Air conditioning with heat pump, installation + machine Bathrooms with bathroom furniture with mirror, shower enclosure and taps Kitchen with white furniture and national granite Interior LED throughout the house and on the porch Double glazing, interior doors and white fitted wardrobes. Pavement around the house and swimming pool and car parking area, gravel, lawns and plants. Vehicle door automatic door and pedestrian door. Pool If you are looking for a quiet environment, close to typical Spanish villages, surrounded by mountains and about 30 minutes from the sea, this is your home!