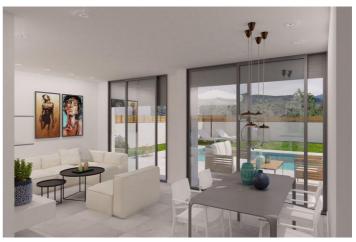

## Vinalopó Medio, Aspe

MODERN VILLA BETWEEN SEA AND MOUNTAINS Fantastic new built Villa built on a plot of 400m2 in Aspe. The villa has a constructed area of 140.17m2, on one floor, with a porch of 19.20m2, a living-dining-kitchen of 41.50m2, 3 bedrooms, 2 bathrooms, a gallery. Included in the price: Appliances: hob, oven, extractor, dishwasher, fridge and washing machine. Air conditioning with heat pump, installation + machine Bathrooms with bathroom furniture with mirror, shower enclosure and taps Kitchen with white furniture and national granite Interior LED throughout the house and on the porch Double glazing, interior doors and white fitted wardrobes. Pavement around the house and swimming pool and car parking area, gravel, lawns and plants. Vehicle door automatic door and pedestrian door. Pool If you are looking for a quiet environment, close to typical Spanish villages, surrounded by mountains and about 30 minutes from the sea, this is your home!