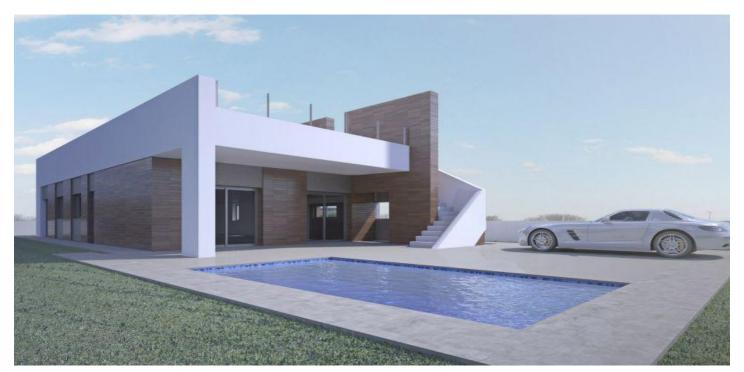

## Vinalopó Medio, Aspe

MODERN VILLA BETWEEN SEA AND MOUNTAINS Fantastic new built Villa built on a plot of 400m2 in Aspe. The villa has a constructed area of 140.17m2, on one floor, with a porch of 19.20m2, a living-dining-kitchen of 41.50m2, 3 bedrooms, 2 bathrooms, a gallery. Included in the price: Appliances: hob, oven, extractor, dishwasher, fridge and washing machine. Air conditioning with heat pump, installation + machine Bathrooms with bathroom furniture with mirror, shower enclosure and taps Kitchen with white furniture and national granite Interior LED throughout the house and on the porch Double glazing, interior doors and white fitted wardrobes. Pavement around the house and swimming pool and car parking area, gravel, lawns and plants. Vehicle door automatic door and pedestrian door. Pool If you are looking for a quiet environment, close to typical Spanish villages, surrounded by mountains and about 30 minutes from the sea, this is your home!