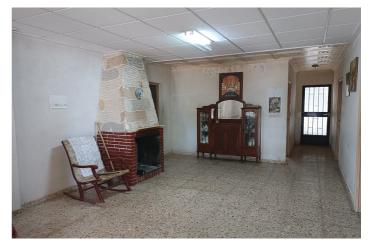

## Vinalopó Medio, Aspe

The property has a build area of 160 sqm on a plot 11.375 sqm with fruit trees, olive trees and a large pine forest near the house.The house is distributed on one floor and has 5 bedrooms, a large dining room with a fireplace, a large kitchen, and a bathroom. Attached to the house there is a room with a Cistern, it has a barbecue, a large porch surrounded by pine trees, and a swimming pool.The villa has access by a completely paved road and can be accessed by a path that crosses it, just five minutes walk you are in the Plaza del Ayuntamiento.From the property you can see the center of the town, and it has very beautiful views from the bell tower to the soccer field.