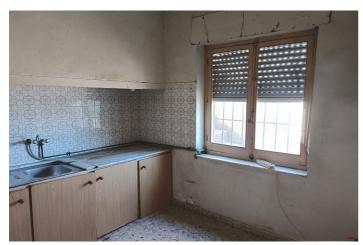

## Vinalopó Medio, Aspe

The property has a build area of 160 sqm on a plot 11.375 sqm with fruit trees, olive trees and a large pine forest near the house.The house is distributed on one floor and has 5 bedrooms, a large dining room with a fireplace, a large kitchen, and a bathroom. Attached to the house there is a room with a Cistern, it has a barbecue, a large porch surrounded by pine trees, and a swimming pool.The villa has access by a completely paved road and can be accessed by a path that crosses it, just five minutes walk you are in the Plaza del Ayuntamiento.From the property you can see the center of the town, and it has very beautiful views from the bell tower to the soccer field.