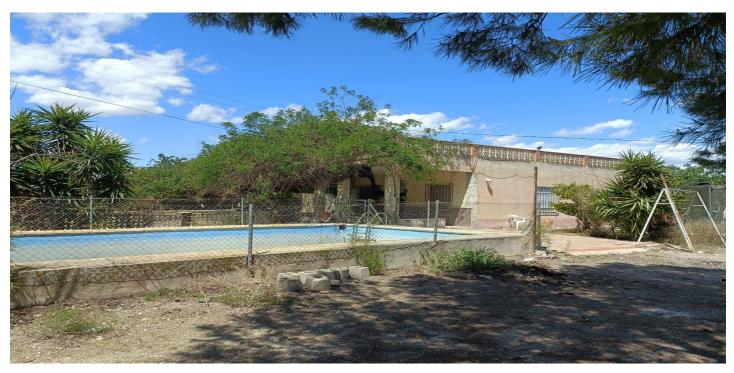

## Detached Villa for sale in Aspe, Aspe

Reference: R4826569 Bedrooms: 5 Bathrooms: 2 Plot Size: 11,375m<sup>2</sup> Build Size: 160m<sup>2</sup>

## Vinalopó Medio, Aspe

The property has a build area of 160 sqm on a plot 11.375 sqm with fruit trees, olive trees and a large pine forest near the house.The house is distributed on one floor and has 5 bedrooms, a large dining room with a fireplace, a large kitchen, and a bathroom. Attached to the house there is a room with a Cistern, it has a barbecue, a large porch surrounded by pine trees, and a swimming pool.The villa has access by a completely paved road and can be accessed by a path that crosses it, just five minutes walk you are in the Plaza del Ayuntamiento.From the property you can see the center of the town, and it has very beautiful views from the bell tower to the soccer field.